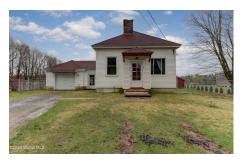

## **MLS# - 202415086 - Price: \$165,000** 2066 County Highway 107, Amsterdam, NY

**Description:** Easy one floor living in this sweet, two bedroom home. Freshly painted and new flooring throughout. Cozy living room with Pellet Stove. Beautifully updated bathroom. Relax on your deck overlooking your fully fenced yard. One Car Garage with Pellet stove. Use to Park or use as a workshop. Nice shed with heat, was previously used as a "She Shed." Low taxes make this an affordable home! Broadalbin -Perth schools!

Acres: 0.5 Town: Broadalbin

Bedrooms: 2 Bathrooms: 1 Full

Estimated Taxes: \$2,000 Water: Drilled Well

Heat: Forced Air, Oil, Pellet StoveGarage: 1Basement: FullExterior: StoneCounty: FultonCooling: None