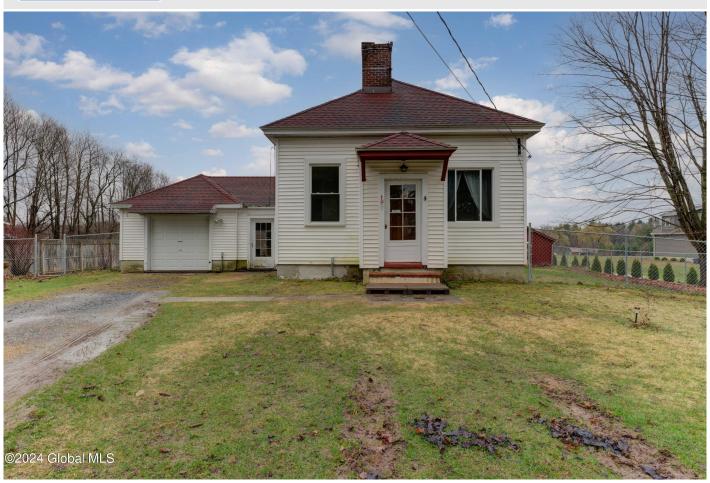

## **MLS# - 202415086 - Price: \$165,000** 2066 County Highway 107, Amsterdam, NY

**Description:** Easy one floor living in this sweet, two bedroom home. Freshly painted and new flooring throughout. Cozy living room with Pellet Stove. Beautifully updated bathroom. Relax on your deck overlooking your fully fenced yard. One Car Garage with Pellet stove. Use to Park or use as a workshop. Nice shed with heat, was previously used as a "She Shed." Low taxes make this an affordable home! Broadalbin -Perth schools!

Acres: 0.5 Town: Broadalbin

Bedrooms: 2 Bathrooms: 1 Full

Estimated Taxes: \$2,000 Water: Drilled Well

Heat: Forced Air, Oil, Pellet StoveGarage: 1Basement: FullExterior: StoneCounty: FultonCooling: None