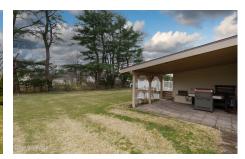

## MLS# - 202415081 - Price: \$359,000

22 Delee Avenue, Albany, NY

**Description:** A hidden gem!! Well Maintained ranch in Guilderland School District. Addition added a rare master bath, eating area off kitchen and a bonus sun room off dining room. Central air and humidifier. Original hardwood floors. Full finished basement. Deck and covered patio. Whole house Generac generator. Front and backyard sprinklers. Close to all shopping and restaurants.