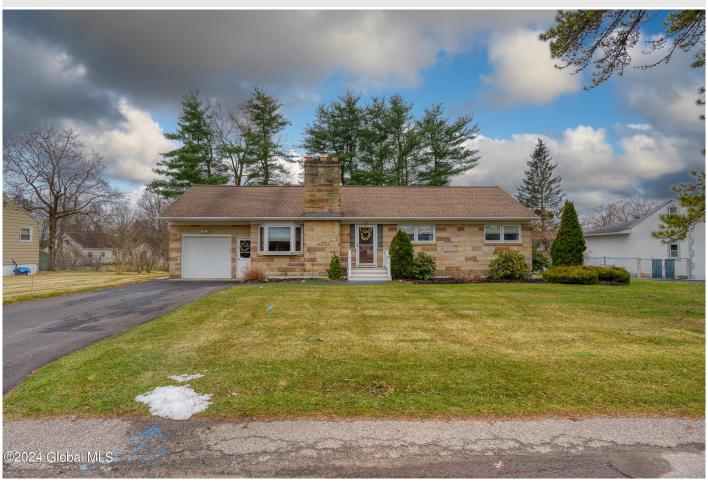

## MLS# - 202415081 - Price: \$359,000

22 Delee Avenue, Albany, NY

**Description:** A hidden gem!! Well Maintained ranch in Guilderland School District. Addition added a rare master bath, eating area off kitchen and a bonus sun room off dining room. Central air and humidifier. Original hardwood floors. Full finished basement. Deck and covered patio. Whole house Generac generator. Front and backyard sprinklers. Close to all shopping and restaurants.

Acres: 0.34 Bedrooms: 3

Estimated Taxes: \$6,008 Heat: Baseboard, Hot Water,

Natural Gas

Basement: Finished, Interior

Entry

County: Albany

Interior Features: Paddle Fan, Vaulted Ceiling(s), Ceramic Tile Bath, Chair Rail, Eat-in Kitchen Town: Guilderland Bathrooms: 2 Full Water: Public Garage: 1

Exterior: Brick

Cooling: Central Air

Property Type: Residential School District: Guilderland

**Sewer:** Public Sewer **Property Style:** Ranch

Exterior Features: Drive-Paved

Parking Spaces: 5

Daniel Davies NYS Licensed Real Estate Broker GRI, ABR, RSPS,SRS,C2EX (518) 656-9068 dan@daviesrealty.net