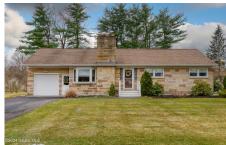

## MLS# - 202415081 - Price: \$359,000

22 Delee Avenue, Albany, NY

**Description:** A hidden gem!! Well Maintained ranch in Guilderland School District. Addition added a rare master bath, eating area off kitchen and a bonus sun room off dining room. Central air and humidifier. Original hardwood floors. Full finished basement. Deck and covered patio. Whole house Generac generator. Front and backyard sprinklers. Close to all shopping and restaurants.

Exterior: Brick

Cooling: Central Air

Property Type: Residential School District: Guilderland

**Sewer:** Public Sewer **Property Style:** Ranch

Exterior Features: Drive-Paved

Parking Spaces: 5

Daniel Davies NYS Licensed Real Estate Broker GRI, ABR, RSPS,SRS,C2EX (518) 656-9068 dan@daviesrealty.net