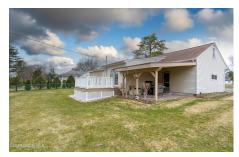

## MLS# - 202415081 - Price: \$359,000

22 Delee Avenue, Albany, NY

**Description:** A hidden gem!! Well Maintained ranch in Guilderland School District. Addition added a rare master bath, eating area off kitchen and a bonus sun room off dining room. Central air and humidifier. Original hardwood floors. Full finished basement. Deck and covered patio. Whole house Generac generator. Front and backyard sprinklers. Close to all shopping and restaurants.

Exterior: Brick

Cooling: Central Air

Property Type: Residential School District: Guilderland

**Sewer:** Public Sewer **Property Style:** Ranch

Exterior Features: Drive-Paved

Parking Spaces: 5

Daniel Davies NYS Licensed Real Estate Broker GRI, ABR, RSPS,SRS,C2EX (518) 656-9068 dan@daviesrealty.net