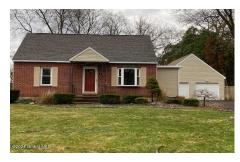

## MLS# - 202415079 - Price: \$325,000

1 Arden Road, Schenectady, NY

**Description:** This charming Cape Cod is nestled in the heart of Glenville with shopping, dining and attractions just minutes away! Large family room with gas fireplace. 4 Bedroom, 1.5 bathrooms. SS appliances. Both bathroom have been redone. Detached 2 car garage with doors on both sides.

Acres: 0.38

Property Type: Residential

School District: Scotia Glenville

Sewer: Septic Tank Property Style: Cape Cod

Exterior Features: Drive-Paved

Parking Spaces: 2

Below Ground Square Feet: 400 Town: Glenville

Bedrooms: 4

Estimated Taxes: \$5,513

Heat: Forced Air, Natural Gas

Basement: Full, Other County: Schenectady

Zoning: Single Residence

Bathrooms: 1 Full Water: Drilled Well

Garage: 2

Exterior: Brick, Vinyl Siding