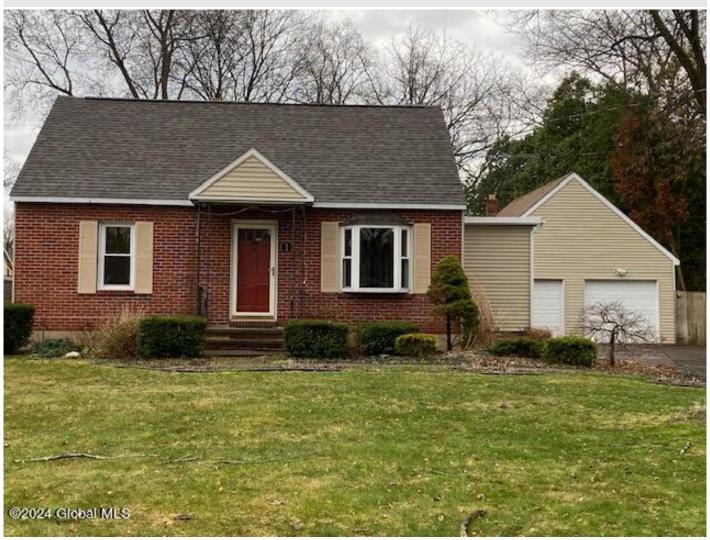

## MLS# - 202415079 - Price: \$325,000

1 Arden Road, Schenectady, NY

**Description:** This charming Cape Cod is nestled in the heart of Glenville with shopping, dining and attractions just minutes away! Large family room with gas fireplace. 4 Bedroom, 1.5 bathrooms. SS appliances. Both bathroom have been redone. Detached 2 car garage with doors on both sides.

Acres: 0.38

Property Type: Residential

School District: Scotia Glenville

Sewer: Septic Tank Property Style: Cape Cod

Exterior Features: Drive-Paved

Parking Spaces: 2

Below Ground Square Feet: 400 Town: Glenville

Bedrooms: 4

Estimated Taxes: \$5,513

Heat: Forced Air, Natural Gas

Basement: Full, Other County: Schenectady

Zoning: Single Residence

Bathrooms: 1 Full Water: Drilled Well

Garage: 2

Exterior: Brick, Vinyl Siding