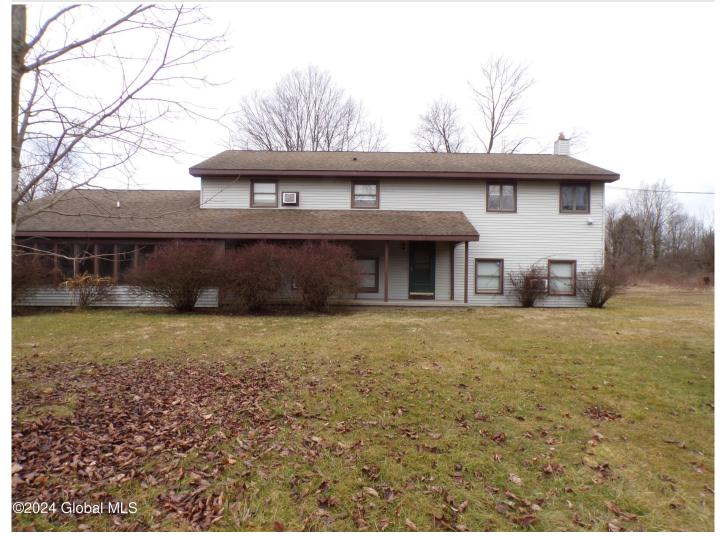

## MLS# - 202415072 - Price: \$345,000

47 Bentley Road, Kingsbury, NY

**Description:** Large, raised ranch with a detached 3 car garage on over an acre of land. Newer Kitchen with island and all appliances. Formal dining room with family room off of kitchen. Downstairs has two bedrooms large living room and access to the screened in patio.

## Acres: 1.58

Property Type: Residential School District: Hudson Falls Sewer: Septic Tank Property Style: Raised Ranch

Exterior Features: None Parking Spaces: 10 Below Ground Square Feet: 1372 Bedrooms: 5 Estimated Taxes: \$6,268 Heat: Baseboard, Hot Water, Oil Basement: Exterior Entry, Finished, Full, Heated, Slab County: Washington Zoning: Mixed Town: Kingsbury

Bathrooms: 2 Full Water: Drilled Well Garage: 4 Exterior: Vinyl Siding

Cooling: Wall Unit(s) Interior Features: Kitchen Island

Daniel Davies NYS Licensed Real Estate Broker GRI, ABR, RSPS,SRS,C2EX (518) 656-9068 dan@daviesrealty.net