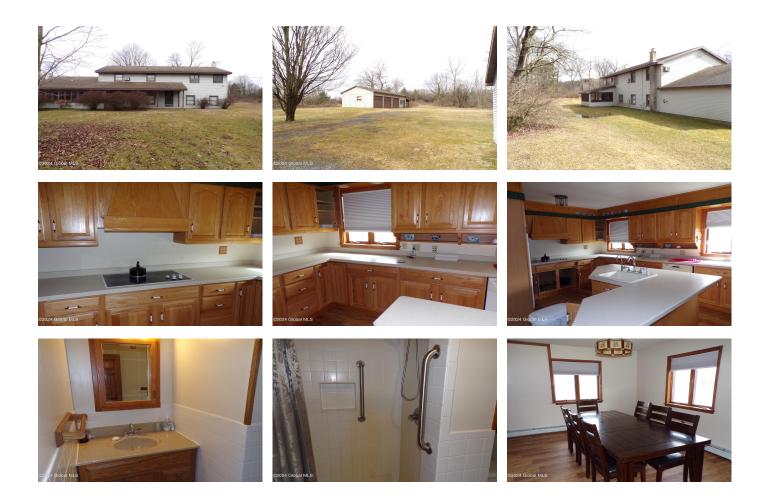

## MLS# - 202415072 - Price: \$345,000

47 Bentley Road, Kingsbury, NY

**Description:** Large, raised ranch with a detached 3 car garage on over an acre of land. Newer Kitchen with island and all appliances. Formal dining room with family room off of kitchen. Downstairs has two bedrooms large living room and access to the screened in patio.

## Acres: 1.58

Property Type: Residential School District: Hudson Falls Sewer: Septic Tank Property Style: Raised Ranch

Exterior Features: None Parking Spaces: 10 Below Ground Square Feet: 1372 Bedrooms: 5 Estimated Taxes: \$6,268 Heat: Baseboard, Hot Water, Oil Basement: Exterior Entry, Finished, Full, Heated, Slab County: Washington Zoning: Mixed Town: Kingsbury

Bathrooms: 2 Full Water: Drilled Well Garage: 4 Exterior: Vinyl Siding

Cooling: Wall Unit(s) Interior Features: Kitchen Island

Daniel Davies NYS Licensed Real Estate Broker GRI, ABR, RSPS,SRS,C2EX (518) 656-9068 dan@daviesrealty.net