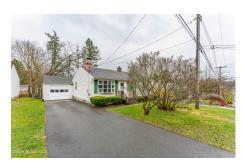

**Description:** Welcome home to this move-in ready Ranch in the desirable Hampton Manor neighborhood and close to all the Capital Region has to offer. This charming 2 BR. 1 BA is perfect for a first home or for downsizing. You will love the gleaming hardwood flooring throughout, wood-burning fireplace with great built-ins on either side. The Basement is ready to finish for additional living space and there's plumbing already in place for a half BA. The rear deck overlooks the fenced in yard, perfect for summer BBQ's! Updated electrical for your EV car and a great 1 Car garage finishes off the property. Schedule a private showing today, this home will not last!

Bathrooms: 1 Full

Water: Public
Garage: 1

Exterior: Vinyl Siding

Cooling: Central Air

Property Type: Residential

**School District**: East Greenbush **Sewer**: Public Sewer

Property Style: Ranch

Exterior Features: Drive-Paved