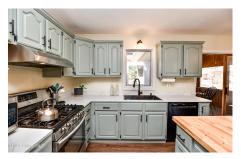

oms: 5                       |
| School District: Hadley Luzerne | Estimated Taxes: \$3,689          |
| Water: Drilled Well             | Sewer: Septic Tank                |
| Garage: 4                       | Property Style: Cape Cod          |
| Exterior: Vinyl Siding          | Exterior Features: Drive-Paved    |
| Exterior: Viriyi olding         | Exterior realures. Drive-raveu    |
| Cooling: Ductless               | Parking Spaces: 8                 |

Town: Lake Luzerne

Bathrooms: 3 Full

Lake/River: Hudson River

Heat: Baseboard, Electric, Hot Water, Oil

**Basement:** Exterior Entry, Finished, Full

County: Warren Zoning: Single Residence



Daniel Davies NYS Licensed Real Estate Broker GRI, ABR, RSPS,SRS,C2EX (518) 656-9068 dan@daviesrealty.net



Kitchen Island