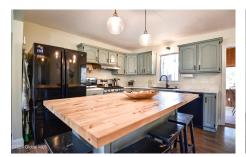

| Bedrooms: 5                       |
| School District: Hadley Luzerne | Estimated Taxes: \$3,689          |
| Water: Drilled Well             | Sewer: Septic Tank                |
| Garage: 4                       | Property Style: Cape Cod          |
| Exterior: Vinyl Siding          | Exterior Features: Drive-Paved    |
| Exterior: Viriyi olding         | Exterior realures. Drive-raveu    |
| Cooling: Ductless               | Parking Spaces: 8                 |

Town: Lake Luzerne

Bathrooms: 3 Full

Lake/River: Hudson River

Heat: Baseboard, Electric, Hot Water, Oil

**Basement:** Exterior Entry, Finished, Full

County: Warren Zoning: Single Residence



Daniel Davies NYS Licensed Real Estate Broker GRI, ABR, RSPS,SRS,C2EX (518) 656-9068 dan@daviesrealty.net



Kitchen Island