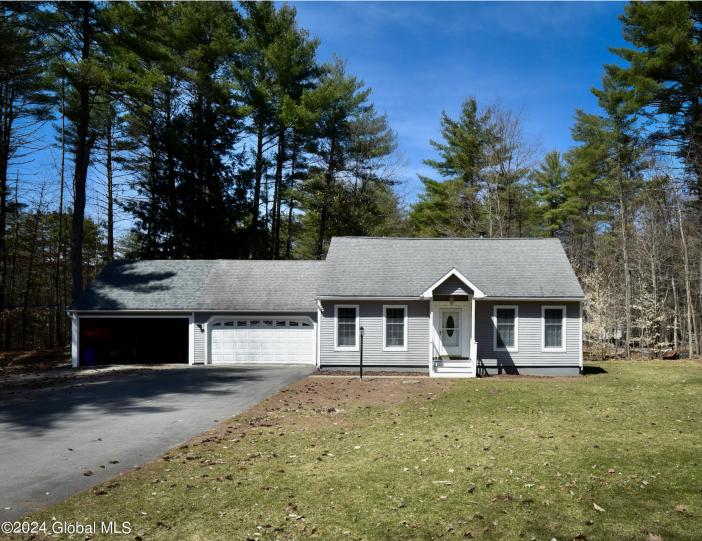

## MLS# - 202415059 - Price: \$349,000

57 White Birch Drive, Lake Luzerne, NY

**Description:** Multiple offers, highest and best due 4/16-9am. Welcome to your move-in ready Cape Cod home with a finished basement and potential 5th bedroom! Enjoy river access and a stone's throw from the public boat launch. Just 15 minutes from West Mountain Ski Area, Lake George, and Adirondack hikes. Relax on the serene screened-in porch in a private lot within a walkable cul-de-sac neighborhood. With deeded shared waterfront access, invite loved ones to savor the fresh Adirondack water and air. South-facing for abundant natural light and a north-facing backyard with a screened-in porch for summer evenings. The sellers have added multiple upgrades and cosmetic renovations, ensuring a modern and comfortable living experience. Low \$150/yr HOA

| Acres: 0.62                     | Below Ground Square<br>Feet: 1000 |
|---------------------------------|-----------------------------------|
| Property Type: Residential      | Bedrooms: 5                       |
| School District: Hadley Luzerne | Estimated Taxes: \$3,689          |
| Water: Drilled Well             | Sewer: Septic Tank                |
| Garage: 4                       | Property Style: Cape Cod          |
| Exterior: Vinyl Siding          | Exterior Features: Drive-Paved    |
| Exterior: Viriyi olding         | Exterior realures. Drive-raveu    |
| Cooling: Ductless               | Parking Spaces: 8                 |

Town: Lake Luzerne

Bathrooms: 3 Full

Lake/River: Hudson River

Heat: Baseboard, Electric, Hot Water, Oil

**Basement:** Exterior Entry, Finished, Full

County: Warren Zoning: Single Residence

Daniel Davies NYS Licensed Real Estate Broker GRI, ABR, RSPS,SRS,C2EX (518) 656-9068 dan@daviesrealty.net