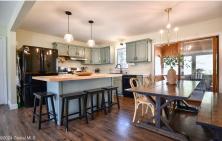

Bedrooms: 5                       |
| School District: Hadley Luzerne | Estimated Taxes: \$3,689          |
| Water: Drilled Well             | Sewer: Septic Tank                |
| Garage: 4                       | Property Style: Cape Cod          |
| Exterior: Vinyl Siding          | Exterior Features: Drive-Paved    |
| Exterior: Viriyi olding         | Exterior realures. Drive-raveu    |
| Cooling: Ductless               | Parking Spaces: 8                 |

Town: Lake Luzerne

Bathrooms: 3 Full

Lake/River: Hudson River

Heat: Baseboard, Electric, Hot Water, Oil

**Basement:** Exterior Entry, Finished, Full

County: Warren Zoning: Single Residence



Daniel Davies NYS Licensed Real Estate Broker GRI, ABR, RSPS,SRS,C2EX (518) 656-9068 dan@daviesrealty.net



Kitchen Island