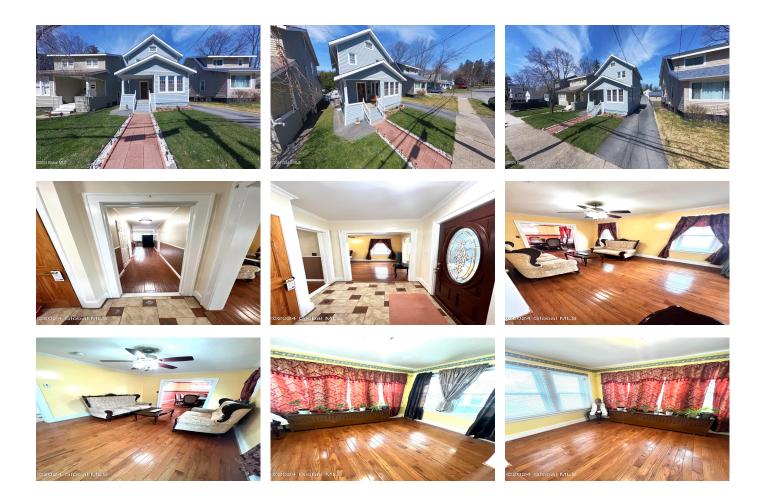

## MLS# - 202415044 - Price: \$310,000

2083 Plum Street, Schenectady, NY

**Description:** This property is uniquely situated to give you the option to attend either NISKAYUNA or SCHENECTADY schools, you'll have the flexibility to choose the educational path that suits your family best. Whether you're starting a new chapter or looking for a cozy place to call home, this property offers the perfect blend of comfort and convenience. Nestled in a quiet neighborhood, this delightful 3-bedroom, 3-bathroom residence offers comfort, convenience and accessibility. Don't miss out on the opportunity to make this yours. Schedule a viewing today and let your new chapter begin.

Acres: 0.14 Property Type: Residential School District: Niskayuna Sewer: Public Sewer Basement: Finished, Sump Pump, Walk-Out Access County: Schenectady Zoning: Single Residence

Below Ground Square Feet: 600 Town: Schenectady Bedrooms: 3 Estimated Taxes: \$6,017 Heat: Steam Exterior: Vinyl Siding

Cooling: None

Bathrooms: 3 Full Water: Public Property Style: Colonial Exterior Features: None

Parking Spaces: 5

**Daniel Davies** NYS Licensed Real Estate Broker GRI, ABR, RSPS,SRS,C2EX (518) 656-9068 dan@daviesrealty.net