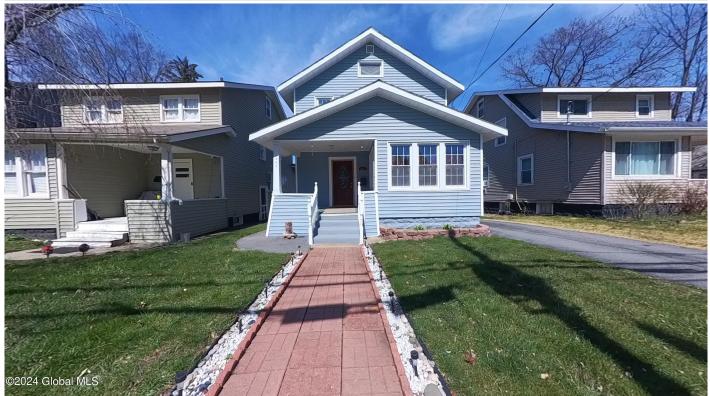

## MLS# - 202415044 - Price: \$310,000

2083 Plum Street, Schenectady, NY

**Description:** This property is uniquely situated to give you the option to attend either NISKAYUNA or SCHENECTADY schools, you'll have the flexibility to choose the educational path that suits your family best. Whether you're starting a new chapter or looking for a cozy place to call home, this property offers the perfect blend of comfort and convenience. Nestled in a quiet neighborhood, this delightful 3-bedroom, 3-bathroom residence offers comfort, convenience and accessibility. Don't miss out on the opportunity to make this yours. Schedule a viewing today and let your new chapter begin.

Acres: 0.14 Property Type: Residential School District: Niskayuna Sewer: Public Sewer Basement: Finished, Sump Pump, Walk-Out Access County: Schenectady Zoning: Single Residence

Below Ground Square Feet: 600 Town: Schenectady Bedrooms: 3 Estimated Taxes: \$6,017 Heat: Steam Exterior: Vinyl Siding

Cooling: None

Bathrooms: 3 Full Water: Public Property Style: Colonial Exterior Features: None

Parking Spaces: 5

**Daniel Davies** NYS Licensed Real Estate Broker GRI, ABR, RSPS,SRS,C2EX (518) 656-9068 dan@daviesrealty.net