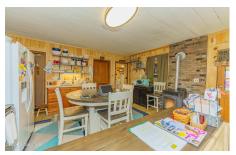

## MLS# - 202415014 - Price: \$175,000

204 Hall Road, Johnsonville, NY

**Description:** Farmhouse on 8.5 acres in Brittonkill schools. House sold as is. Front entry leads to large eat-in kitchen, Large laundry room off the kitchen plus a pantry. The full bath is located off the kitchen on the first floor. There is a bedroom off the kitchen that has a room off of it that acts as a walk -in closet and computer area. Down the hallway off the kitchen is the front foyer which is now being used as a fourth bedroom. There is a very large living room off the hall. Upstairs are two large bedrooms. There are 6 sheds with one very large one that is wired and framed and would make a great workshop or hang out space. There is a small barn on the property as well. Contingent on sellers finding home of choice