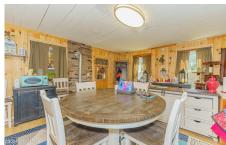

## MLS# - 202415014 - Price: \$175,000

204 Hall Road, Johnsonville, NY

**Description:** Farmhouse on 8.5 acres in Brittonkill schools. House sold as is. Front entry leads to large eat-in kitchen, Large laundry room off the kitchen plus a pantry. The full bath is located off the kitchen on the first floor. There is a bedroom off the kitchen that has a room off of it that acts as a walk -in closet and computer area. Down the hallway off the kitchen is the front foyer which is now being used as a fourth bedroom. There is a very large living room off the hall. Upstairs are two large bedrooms. There are 6 sheds with one very large one that is wired and framed and would make a great workshop or hang out space. There is a small barn on the property as well. Contingent on sellers finding home of choice