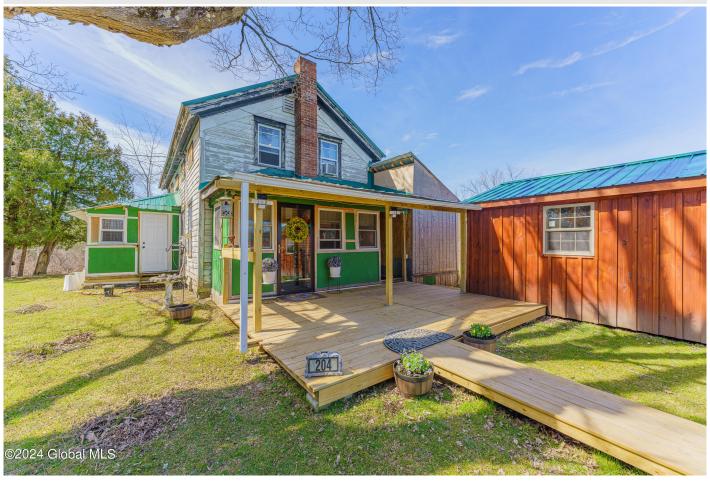

## MLS# - 202415014 - Price: \$175,000

204 Hall Road, Johnsonville, NY

**Description:** Farmhouse on 8.5 acres in Brittonkill schools. House sold as is. Front entry leads to large eat-in kitchen, Large laundry room off the kitchen plus a pantry. The full bath is located off the kitchen on the first floor. There is a bedroom off the kitchen that has a room off of it that acts as a walk -in closet and computer area. Down the hallway off the kitchen is the front foyer which is now being used as a fourth bedroom. There is a very large living room off the hall. Upstairs are two large bedrooms. There are 6 sheds with one very large one that is wired and framed and would make a great workshop or hang out space. There is a small barn on the property as well. Contingent on sellers finding home of choice

Acres: 8.52 Bedrooms: 4

edrooms: 4 Bathroom

Estimated Taxes: \$7,061

Heat: Baseboard, Electric, Pellet

Stove, Space Heater

Exterior: Clapboard

Cooling: None

**Town:** Pittstown **Bathrooms:** 1 Full

Water: Drilled Well

Property Style: Farmhouse

Exterior Features: Barn

Parking Spaces: 6

Property Type: Residential School District: Brunswick

(brittonkill)

Sewer: Septic Tank

Basement: Crawl Space, Partial,