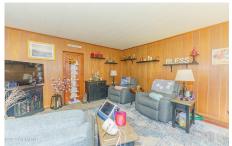

## MLS# - 202415014 - Price: \$175,000

204 Hall Road, Johnsonville, NY

**Description:** Farmhouse on 8.5 acres in Brittonkill schools. House sold as is. Front entry leads to large eat-in kitchen, Large laundry room off the kitchen plus a pantry. The full bath is located off the kitchen on the first floor. There is a bedroom off the kitchen that has a room off of it that acts as a walk -in closet and computer area. Down the hallway off the kitchen is the front foyer which is now being used as a fourth bedroom. There is a very large living room off the hall. Upstairs are two large bedrooms. There are 6 sheds with one very large one that is wired and framed and would make a great workshop or hang out space. There is a small barn on the property as well. Contingent on sellers finding home of choice