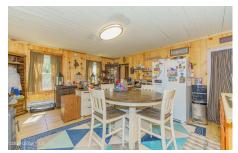

## MLS# - 202415014 - Price: \$175,000

204 Hall Road, Johnsonville, NY

**Description:** Farmhouse on 8.5 acres in Brittonkill schools. House sold as is. Front entry leads to large eat-in kitchen, Large laundry room off the kitchen plus a pantry. The full bath is located off the kitchen on the first floor. There is a bedroom off the kitchen that has a room off of it that acts as a walk -in closet and computer area. Down the hallway off the kitchen is the front foyer which is now being used as a fourth bedroom. There is a very large living room off the hall. Upstairs are two large bedrooms. There are 6 sheds with one very large one that is wired and framed and would make a great workshop or hang out space. There is a small barn on the property as well. Contingent on sellers finding home of choice