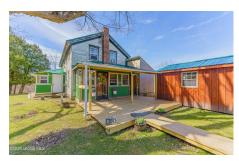

## MLS# - 202415014 - Price: \$175,000

204 Hall Road, Johnsonville, NY

**Description:** Farmhouse on 8.5 acres in Brittonkill schools. House sold as is. Front entry leads to large eat-in kitchen, Large laundry room off the kitchen plus a pantry. The full bath is located off the kitchen on the first floor. There is a bedroom off the kitchen that has a room off of it that acts as a walk -in closet and computer area. Down the hallway off the kitchen is the front foyer which is now being used as a fourth bedroom. There is a very large living room off the hall. Upstairs are two large bedrooms. There are 6 sheds with one very large one that is wired and framed and would make a great workshop or hang out space. There is a small barn on the property as well. Contingent on sellers finding home of choice

Water: Drilled Well

Property Style: Farmhouse

Exterior Features: Barn

Parking Spaces: 6

Property Type: Residential School District: Brunswick

(brittonkill)

Sewer: Septic Tank

Basement: Crawl Space, Partial,