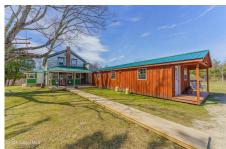

## MLS# - 202415014 - Price: \$175,000

204 Hall Road, Johnsonville, NY

**Description:** Farmhouse on 8.5 acres in Brittonkill schools. House sold as is. Front entry leads to large eat-in kitchen, Large laundry room off the kitchen plus a pantry. The full bath is located off the kitchen on the first floor. There is a bedroom off the kitchen that has a room off of it that acts as a walk -in closet and computer area. Down the hallway off the kitchen is the front foyer which is now being used as a fourth bedroom. There is a very large living room off the hall. Upstairs are two large bedrooms. There are 6 sheds with one very large one that is wired and framed and would make a great workshop or hang out space. There is a small barn on the property as well. Contingent on sellers finding home of choice

Water: Drilled Well

Property Style: Farmhouse

Exterior Features: Barn

Parking Spaces: 6

Property Type: Residential School District: Brunswick

(brittonkill)

Sewer: Septic Tank

Basement: Crawl Space, Partial,