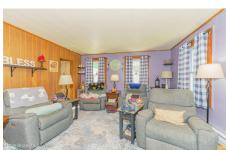

## MLS# - 202415014 - Price: \$175,000

204 Hall Road, Johnsonville, NY

**Description:** Farmhouse on 8.5 acres in Brittonkill schools. House sold as is. Front entry leads to large eat-in kitchen, Large laundry room off the kitchen plus a pantry. The full bath is located off the kitchen on the first floor. There is a bedroom off the kitchen that has a room off of it that acts as a walk -in closet and computer area. Down the hallway off the kitchen is the front foyer which is now being used as a fourth bedroom. There is a very large living room off the hall. Upstairs are two large bedrooms. There are 6 sheds with one very large one that is wired and framed and would make a great workshop or hang out space. There is a small barn on the property as well. Contingent on sellers finding home of choice