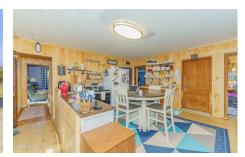

## MLS# - 202415014 - Price: \$175,000

204 Hall Road, Johnsonville, NY

**Description:** Farmhouse on 8.5 acres in Brittonkill schools. House sold as is. Front entry leads to large eat-in kitchen, Large laundry room off the kitchen plus a pantry. The full bath is located off the kitchen on the first floor. There is a bedroom off the kitchen that has a room off of it that acts as a walk -in closet and computer area. Down the hallway off the kitchen is the front foyer which is now being used as a fourth bedroom. There is a very large living room off the hall. Upstairs are two large bedrooms. There are 6 sheds with one very large one that is wired and framed and would make a great workshop or hang out space. There is a small barn on the property as well. Contingent on sellers finding home of choice

Unfinished

County: Rensselaer

Interior Features: High Speed Internet, Eat-in Kitchen

Daniel Davies NYS Licensed Real Estate Broker GRI, ABR, RSPS,SRS,C2EX (518) 656-9068 dan@daviesrealty.net