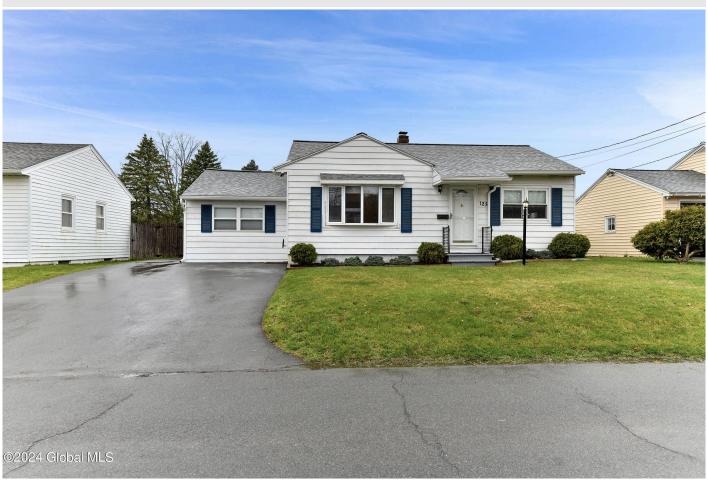

## MLS# - 202415013 - Price: \$189,000

123 Park Avenue, Schenectady, NY

**Description:** This meticulously maintained two-bedroom, one and a half bath ranch home offers a spacious great room and many updates throughout. There are hardwood floors, newer appliances, and the kitchen has been updated. The roof is four years old, the furnace and air conditioning are seven years old. Other featured updates include new basement windows, laminate flooring and updated baths. Enjoy Sitting in front of the wood stove in the great room. All this is situated on a private fenced in yard with a large patio and conveniently located to most major roads and shopping.