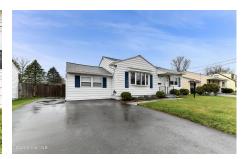

## MLS# - 202415013 - Price: \$189,000

123 Park Avenue, Schenectady, NY

**Description:** This meticulously maintained two-bedroom, one and a half bath ranch home offers a spacious great room and many updates throughout. There are hardwood floors, newer appliances, and the kitchen has been updated. The roof is four years old, the furnace and air conditioning are seven years old. Other featured updates include new basement windows, laminate flooring and updated baths. Enjoy Sitting in front of the wood stove in the great room. All this is situated on a private fenced in yard with a large patio and conveniently located to most major roads and shopping.

Exterior Features: Drive-Paved,

Lighting

Parking Spaces: 4

**Daniel Davies** NYS Licensed Real Estate Broker GRI, ABR, RSPS,SRS,C2EX (518) 656-9068 dan@daviesrealty.net