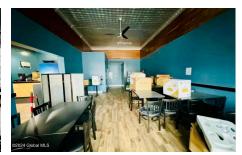

MLS# - 202415011 - Price: \$73,000

5 Maple Street, Corinth, NY

**Description:** Profiting & Cash flowing Hibachi business up for sale! (Not Building) The Spot Bistro In Corinth LLC. Lease to be taken over, financials available at request. All equipment - list in docs. Don't miss out on this opportunity to make it yours!