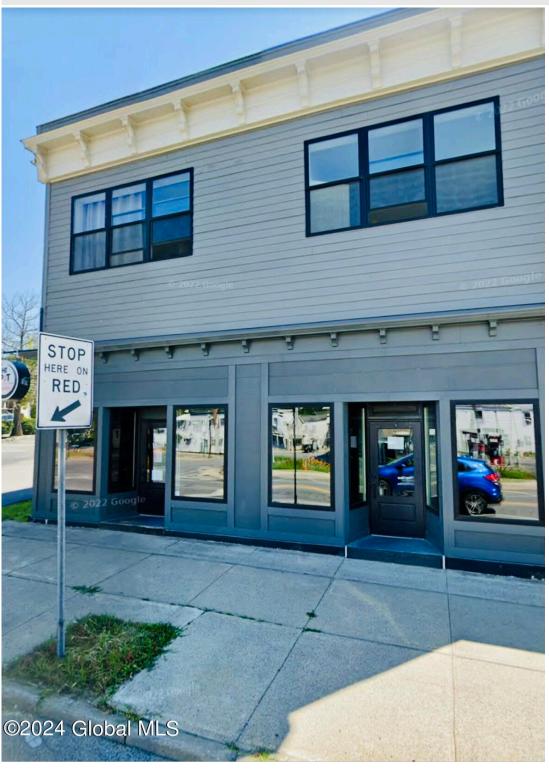

MLS# - 202415011 - Price: \$73,000

5 Maple Street, Corinth, NY

**Description:** Profiting & Cash flowing Hibachi business up for sale! (Not Building) The Spot Bistro In Corinth LLC. Lease to be taken over, financials available at request. All equipment - list in docs. Don't miss out on this opportunity to make it yours!

Acres: 0.14 Town: Corinth
Estimated Taxes: \$6,900 Water: Public

Heat: Propane Tank Leased, Oil Exterior: Aluminum Siding, Vinyl

Siding

Cooling: Other Parking Spaces: 10

Property Type: Commercial

**Sewer:** Public Sewer **County:** Saratoga