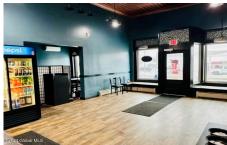

MLS# - 202415011 - Price: \$73,000

5 Maple Street, Corinth, NY

**Description:** Profiting & Cash flowing Hibachi business up for sale! (Not Building) The Spot Bistro In Corinth LLC. Lease to be taken over, financials available at request. All equipment - list in docs. Don't miss out on this opportunity to make it yours!