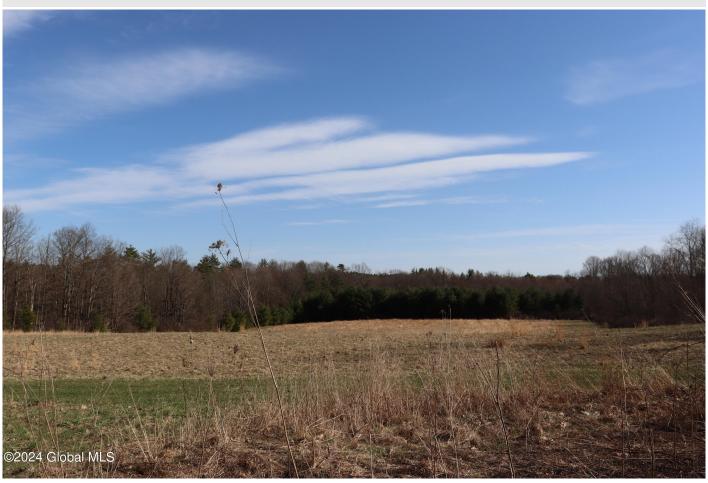

## **MLS# - 202415008 - Price: \$749,900** 1 Chuck Hollow Drive, Saratoga Springs, NY

**Description:** Discover your opportunity to shape the landscape with this prime developer land listing! 10 approved subdivided lots, with test wells completed, these lots beckon the savvy developer. Just 6 miles from Saratoga race course, this 37-acre canvas holds endless possibilities. Imagine crafting exquisite equestrian estates or a charming residential enclave. With lots cleared and subdivision surveys ready, the path to realization is clear. Seize the chance to create something extraordinary!

Acres: 37.2 Town: Milton Property Type: La

School District: Saratoga Springs Estimated Taxes: \$1,898

County: Saratoga

Daniel Davies NYS Licensed Real Estate Broker GRI, ABR, RSPS,SRS,C2EX (518) 656-9068 dan@daviesrealty.net