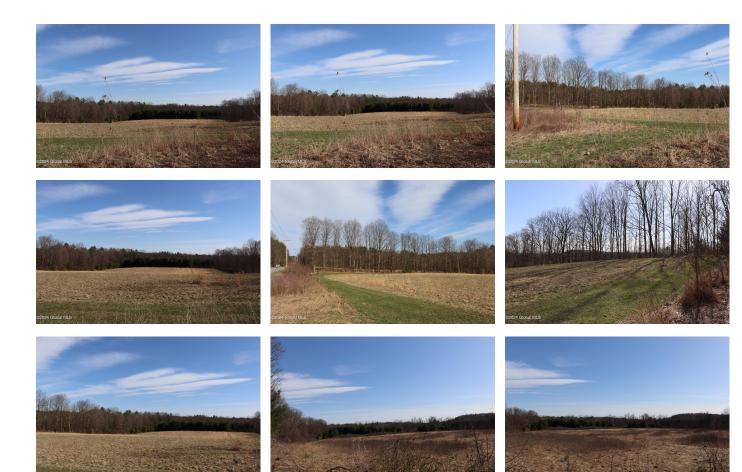

## **MLS# - 202415008 - Price: \$749,900** 1 Chuck Hollow Drive, Saratoga Springs, NY

**Description:** Discover your opportunity to shape the landscape with this prime developer land listing! 10 approved subdivided lots, with test wells completed, these lots beckon the savvy developer. Just 6 miles from Saratoga race course, this 37-acre canvas holds endless possibilities. Imagine crafting exquisite equestrian estates or a charming residential enclave. With lots cleared and subdivision surveys ready, the path to realization is clear. Seize the chance to create something extraordinary!

Acres: 37.2 Town: Milton Property Type: La

School District: Saratoga Springs Estimated Taxes: \$1,898

County: Saratoga

Daniel Davies NYS Licensed Real Estate Broker GRI, ABR, RSPS,SRS,C2EX (518) 656-9068 dan@daviesrealty.net