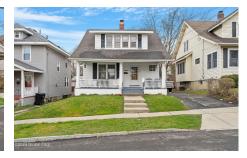

## MLS# - 202415006 - Price: \$254,900

1403 Sausse Avenue, Troy, NY

**Description:** Best/Final offers due 4/15 @ 10PM. Welcome to your charming oasis! This cozy 3-bd, 1.5-ba bungalow offers comfort and convenience in every corner. Spend your mornings having coffee on yourfront porch. Through the front door, enter into a spacious living area filled with natural light, perfect for relaxing. Entertain guests in your formal dining room right off of the kitchen. Retreat to the peaceful bedrooms for a restful night's sleep. Work from home in your private office in the first floor. Enjoy the private backyard, ideal for outdoor gatherings on the 20x20 stamped concrete patio, or simply unwinding in nature. Located in a desirable neighborhood, close to amenities, Frear Park and area schools. Don't miss out on this opportunity to make this house your home! (New gas line/sewer 2

Acres: 0.1 Bedrooms: 3

Estimated Taxes: \$5,982

**Heat:** Forced Air, Natural Gas, Wood

Basement: Full, Sump Pump,

Unfinished

Cooling: Central Air
Interior Features: Other

Town: Troy
Bathrooms: 1 Full

Water: Other, Public

Garage: 1

Exterior: Clapboard, Vinyl Siding

Parking Spaces: 4

Property Type: Residential

School District: Troy
Sewer: Public Sewer

Property Style: Bungalow

County: Rensselaer

Zoning: Single Residence