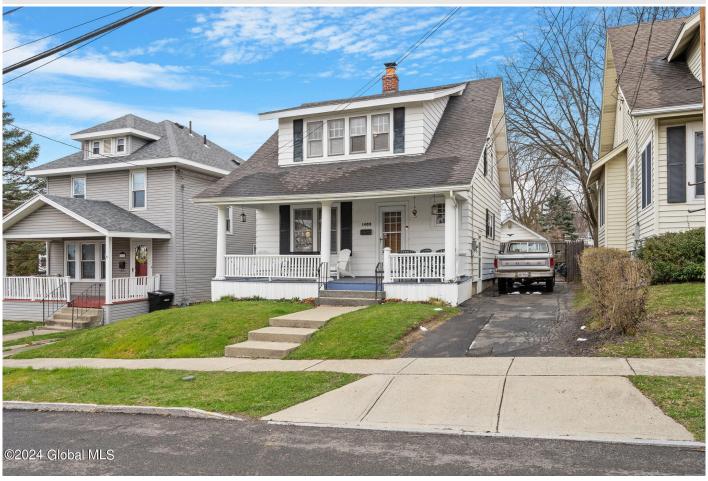

## MLS# - 202415006 - Price: \$254,900

1403 Sausse Avenue, Troy, NY

**Description:** Best/Final offers due 4/15 @ 10PM. Welcome to your charming oasis! This cozy 3-bd, 1.5-ba bungalow offers comfort and convenience in every corner. Spend your mornings having coffee on yourfront porch. Through the front door, enter into a spacious living area filled with natural light, perfect for relaxing. Entertain guests in your formal dining room right off of the kitchen. Retreat to the peaceful bedrooms for a restful night's sleep. Work from home in your private office in the first floor. Enjoy the private backyard, ideal for outdoor gatherings on the 20x20 stamped concrete patio, or simply unwinding in nature. Located in a desirable neighborhood, close to amenities, Frear Park and area schools. Don't miss out on this opportunity to make this house your home! (New gas line/sewer 2

Acres: 0.1 Bedrooms: 3

Estimated Taxes: \$5,982

**Heat:** Forced Air, Natural Gas, Wood

Basement: Full, Sump Pump,

Unfinished

Cooling: Central Air
Interior Features: Other

Town: Troy
Bathrooms: 1 Full

Water: Other, Public

Garage: 1

Exterior: Clapboard, Vinyl Siding

Parking Spaces: 4

Property Type: Residential

School District: Troy
Sewer: Public Sewer

Property Style: Bungalow

County: Rensselaer

Zoning: Single Residence