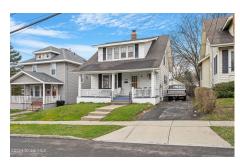

## MLS# - 202415006 - Price: \$254,900

1403 Sausse Avenue, Troy, NY

**Description:** Best/Final offers due 4/15 @ 10PM. Welcome to your charming oasis! This cozy 3-bd, 1.5-ba bungalow offers comfort and convenience in every corner. Spend your mornings having coffee on yourfront porch. Through the front door, enter into a spacious living area filled with natural light, perfect for relaxing. Entertain guests in your formal dining room right off of the kitchen. Retreat to the peaceful bedrooms for a restful night's sleep. Work from home in your private office in the first floor. Enjoy the private backyard, ideal for outdoor gatherings on the 20x20 stamped concrete patio, or simply unwinding in nature. Located in a desirable neighborhood, close to amenities, Frear Park and area schools. Don't miss out on this opportunity to make this house your home! (New gas line/sewer 2

Acres: 0.1 Bedrooms: 3

Estimated Taxes: \$5,982

**Heat:** Forced Air, Natural Gas, Wood

Basement: Full, Sump Pump,

Unfinished

Cooling: Central Air
Interior Features: Other

Town: Troy
Bathrooms: 1 Full

Water: Other, Public

Garage: 1

Exterior: Clapboard, Vinyl Siding

Parking Spaces: 4

Property Type: Residential

School District: Troy
Sewer: Public Sewer

Property Style: Bungalow

County: Rensselaer

Zoning: Single Residence