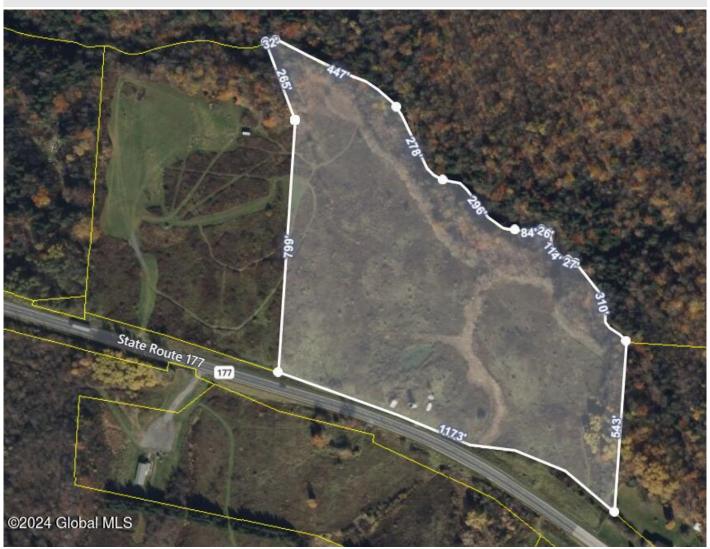

## **MLS# - 202414999 - Price: \$89,000** L 5.400 Nys Route 177, Rodman, NY

**Description:** 18.40+/- Acres in a Country Setting, located 7 miles from I-81 in the Tug Hill region of Upstate, NY. Minutes to Lake Ontario and the Thousand Islands.

Acres: 18.4

Town: Rodman Estimated Taxes: \$367 Property Type: Land

School District: South Jefferson

Sewer: None

County: Jefferson

Water: None

**Daniel Davies** NYS Licensed Real Estate Broker GRI, ABR, RSPS,SRS,C2EX (518) 656-9068 dan@daviesrealty.net