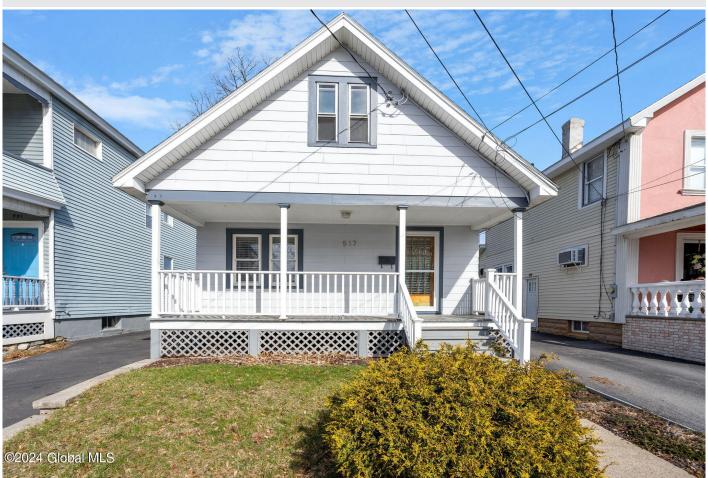

## MLS# - 202414989 - Price: \$155,900 517 Pennsylvania Avenue, Schenectady, NY

**Description:** OFFER DEADLINE 5 PM SUNDAY 4/14/24 Welcome to 517 Pennsylvania Avenue in Schenectady, NY 12303! This charming bungalow boasts hardwood floors, a cozy front porch, a delightful backyard, and abundant natural light throughout. Enjoy the inviting atmosphere of this home's open layout, perfect for hosting gatherings or enjoying quiet moments. Conveniently located near parks, schools, shopping, and dining, this property offers both comfort and convenience. Don't miss out on the opportunity to make this adorable bungalow your own.

Acres: 0.11 Bedrooms: 2

Estimated Taxes: \$4,328

Heat: Forced Air, Natural Gas

Exterior: Asbestos
Cooling: None

Interior Features: Paddle Fan,

**Built-in Features** 

Town: Schenectady

Bathrooms: 1 Full

Water: Public

Property Style: Bungalow

Exterior Features: Drive-Paved

Parking Spaces: 3

Property Type: Residential School District: Schenectady

**Sewer:** Public Sewer **Basement:** Full

County: Schenectady