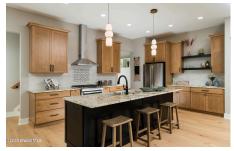

## MLS# - 202414983 - Price: \$946,900

43 Huna Way, Lake George, NY

**Description:** Mountains Edge at Lake George is the area's newest community featuring 16 custom-crafted homes with a Modern Adirondack style on private wooded lots just 1/2 mi. from Million Dollar Beach & the Village. Elevated standard features include hardwood floors, custom kitchen/pantry, spacious primary suite w/ tile shower, walk-in closet. Custom design with Kodiak Construction or many ranch & 2 story floor plans are available to choose from. Short walk to Ushers Park w/ sandy beach, tennis courts, playground. Photos are of similar homes on another site. Listing Agents are owners. Prices are subject to change based on final design plans and material cost fluctuations.

Acres: 0.47 Bedrooms: 4

Estimated Taxes: \$12,000

Garage: 2

Exterior: Vinyl Siding

,

Cooling: Central Air

Interior Features: Solid Surface Counters, Walk-In Closet(s), Builtin Features, Ceramic Tile Bath,

Kitchen Island