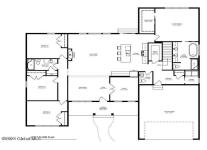

## MLS# - 202414983 - Price: \$946,900

43 Huna Way, Lake George, NY

**Description:** Mountains Edge at Lake George is the area's newest community featuring 16 custom-crafted homes with a Modern Adirondack style on private wooded lots just 1/2 mi. from Million Dollar Beach & the Village. Elevated standard features include hardwood floors, custom kitchen/pantry, spacious primary suite w/ tile shower, walk-in closet. Custom design with Kodiak Construction or many ranch & 2 story floor plans are available to choose from. Short walk to Ushers Park w/ sandy beach, tennis courts, playground. Photos are of similar homes on another site. Listing Agents are owners. Prices are subject to change based on final design plans and material cost fluctuations.

Acres: 0.47 Bedrooms: 4

Estimated Taxes: \$12,000

Garage: 2

Exterior: Vinyl Siding

,

Cooling: Central Air

Interior Features: Solid Surface Counters, Walk-In Closet(s), Builtin Features, Ceramic Tile Bath,

Kitchen Island

Town: Lake George
Bathrooms: 2 Full

Water: Other, Drilled Well

Property Style: Custom

**Exterior Features:** Drive-Paved, Lighting

Parking Spaces: 6

Property Type: Residential
School District: Lake George
Heat: Forced Air, Propane Tank