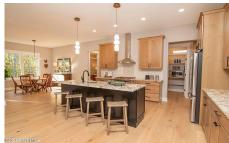

## MLS# - 202414983 - Price: \$946,900

43 Huna Way, Lake George, NY

**Description:** Mountains Edge at Lake George is the area's newest community featuring 16 custom-crafted homes with a Modern Adirondack style on private wooded lots just 1/2 mi. from Million Dollar Beach & the Village. Elevated standard features include hardwood floors, custom kitchen/pantry, spacious primary suite w/ tile shower, walk-in closet. Custom design with Kodiak Construction or many ranch & 2 story floor plans are available to choose from. Short walk to Ushers Park w/ sandy beach, tennis courts, playground. Photos are of similar homes on another site. Listing Agents are owners. Prices are subject to change based on final design plans and material cost fluctuations.

Acres: 0.47 Bedrooms: 4

Estimated Taxes: \$12,000

Garage: 2

Exterior: Vinyl Siding

,

Cooling: Central Air

Interior Features: Solid Surface Counters, Walk-In Closet(s), Builtin Features, Ceramic Tile Bath,

Kitchen Island