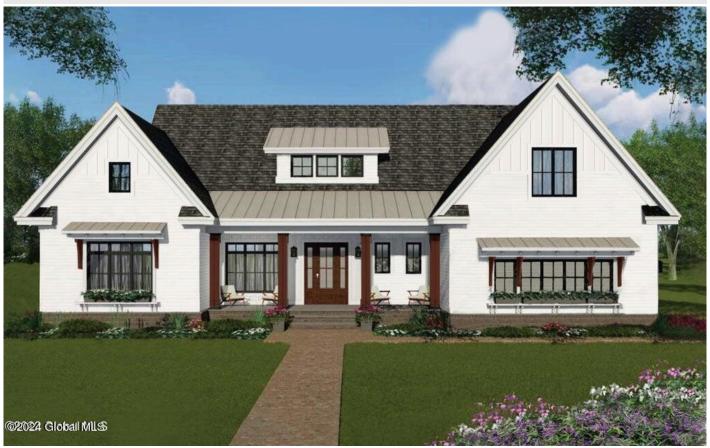

## MLS# - 202414983 - Price: \$946,900

43 Huna Way, Lake George, NY

**Description:** Mountains Edge at Lake George is the area's newest community featuring 16 custom-crafted homes with a Modern Adirondack style on private wooded lots just 1/2 mi. from Million Dollar Beach & the Village. Elevated standard features include hardwood floors, custom kitchen/pantry, spacious primary suite w/ tile shower, walk-in closet. Custom design with Kodiak Construction or many ranch & 2 story floor plans are available to choose from. Short walk to Ushers Park w/ sandy beach, tennis courts, playground. Photos are of similar homes on another site. Listing Agents are owners. Prices are subject to change based on final design plans and material cost fluctuations.