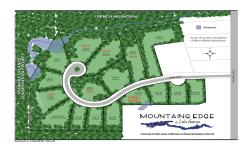

## MLS# - 202414983 - Price: \$946,900

43 Huna Way, Lake George, NY

**Description:** Mountains Edge at Lake George is the area's newest community featuring 16 custom-crafted homes with a Modern Adirondack style on private wooded lots just 1/2 mi. from Million Dollar Beach & the Village. Elevated standard features include hardwood floors, custom kitchen/pantry, spacious primary suite w/ tile shower, walk-in closet. Custom design with Kodiak Construction or many ranch & 2 story floor plans are available to choose from. Short walk to Ushers Park w/ sandy beach, tennis courts, playground. Photos are of similar homes on another site. Listing Agents are owners. Prices are subject to change based on final design plans and material cost fluctuations.