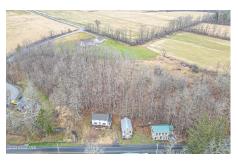

4875-4879 Potter Hollow Road, Preston Hollow, NY

**Description:** Welcome to a land of boundless possibilities in the heart of Preston Hollow. Nestled in picturesque surroundings, this sprawling property spans over 71 acres, offering a rare opportunity for those seeking the ultimate canvas for their dreams. With a tranquil creek meandering through its expanse, this parcel of land is more than just real estate--it's an invitation to craft your own vision of paradise. Sale includes three different tax parcels (4875, 4878, and 4879 Potter Hollow Rd). Each lot has homes in poor condition that may or may not be salvageable. Endless possibilities for hunting, subdividing, etc.

Acres: 71.04

Sewer: None

School District: Greenville

Town: Rensselaerville
Estimated Taxes: \$10,144

County: Albany

Property Type: Land

Water: None

Daniel Davies NYS Licensed Real Estate Broker GRI, ABR, RSPS,SRS,C2EX (518) 656-9068 dan@daviesrealty.net