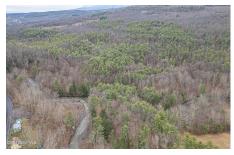

4875-4879 Potter Hollow Road, Preston Hollow, NY

**Description:** Welcome to a land of boundless possibilities in the heart of Preston Hollow. Nestled in picturesque surroundings, this sprawling property spans over 71 acres, offering a rare opportunity for those seeking the ultimate canvas for their dreams. With a tranquil creek meandering through its expanse, this parcel of land is more than just real estate--it's an invitation to craft your own vision of paradise. Sale includes three different tax parcels (4875, 4878, and 4879 Potter Hollow Rd). Each lot has homes in poor condition that may or may not be salvageable. Endless possibilities for hunting, subdividing, etc.

Acres: 71.04

Sewer: None

School District: Greenville

Town: Rensselaerville
Estimated Taxes: \$10,144

County: Albany

Property Type: Land

Water: None

Daniel Davies NYS Licensed Real Estate Broker GRI, ABR, RSPS,SRS,C2EX (518) 656-9068 dan@daviesrealty.net