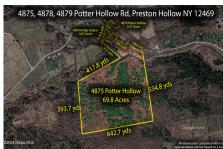

4875-4879 Potter Hollow Road, Preston Hollow, NY

**Description:** Welcome to a land of boundless possibilities in the heart of Preston Hollow. Nestled in picturesque surroundings, this sprawling property spans over 71 acres, offering a rare opportunity for those seeking the ultimate canvas for their dreams. With a tranquil creek meandering through its expanse, this parcel of land is more than just real estate--it's an invitation to craft your own vision of paradise. Sale includes three different tax parcels (4875, 4878, and 4879 Potter Hollow Rd). Each lot has homes in poor condition that may or may not be salvageable. Endless possibilities for hunting, subdividing, etc.

Acres: 71.04

Sewer: None

School District: Greenville

Town: Rensselaerville
Estimated Taxes: \$10,144

County: Albany

Property Type: Land

Water: None

Daniel Davies NYS Licensed Real Estate Broker GRI, ABR, RSPS,SRS,C2EX (518) 656-9068 dan@daviesrealty.net