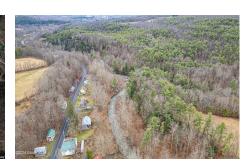

4875-4879 Potter Hollow Road, Preston Hollow, NY

**Description:** Welcome to a land of boundless possibilities in the heart of Preston Hollow. Nestled in picturesque surroundings, this sprawling property spans over 71 acres, offering a rare opportunity for those seeking the ultimate canvas for their dreams. With a tranquil creek meandering through its expanse, this parcel of land is more than just real estate--it's an invitation to craft your own vision of paradise. Sale includes three different tax parcels (4875, 4878, and 4879 Potter Hollow Rd). Each lot has homes in poor condition that may or may not be salvageable. Endless possibilities for hunting, subdividing, etc.