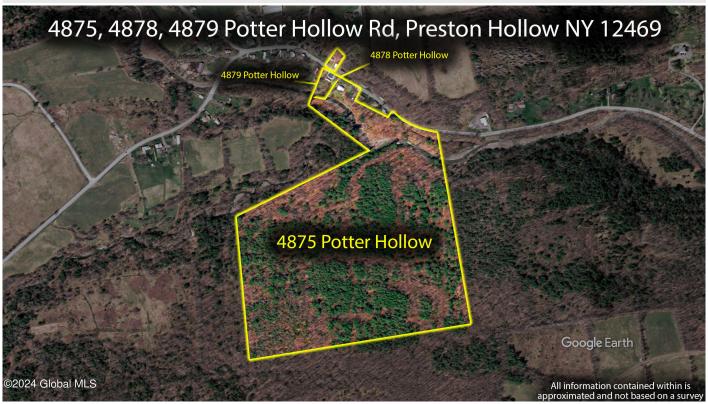

4875-4879 Potter Hollow Road, Preston Hollow, NY

**Description:** Welcome to a land of boundless possibilities in the heart of Preston Hollow. Nestled in picturesque surroundings, this sprawling property spans over 71 acres, offering a rare opportunity for those seeking the ultimate canvas for their dreams. With a tranquil creek meandering through its expanse, this parcel of land is more than just real estate--it's an invitation to craft your own vision of paradise. Sale includes three different tax parcels (4875, 4878, and 4879 Potter Hollow Rd). Each lot has homes in poor condition that may or may not be salvageable. Endless possibilities for hunting, subdividing, etc.

Acres: 71.04

Sewer: None

School District: Greenville

Town: Rensselaerville
Estimated Taxes: \$10,144

County: Albany

Property Type: Land

Water: None

Daniel Davies NYS Licensed Real Estate Broker GRI, ABR, RSPS,SRS,C2EX (518) 656-9068 dan@daviesrealty.net