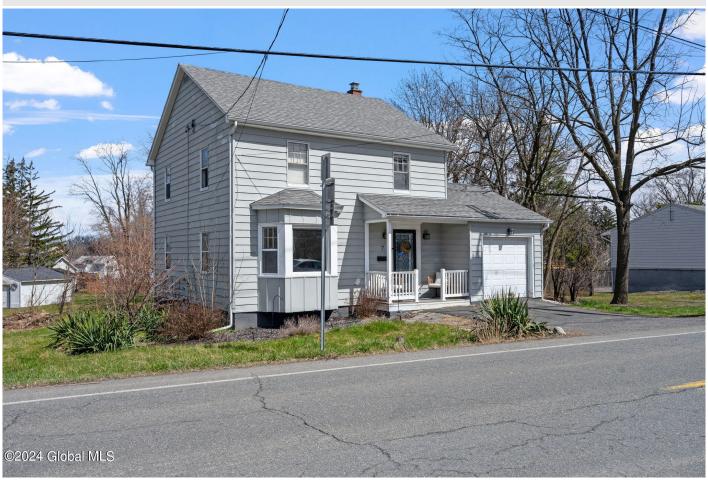

## MLS# - 202414979 - Price: \$275,000

7 Hampton Avenue, Rensselaer, NY

**Description:** Multiple Offers ~ Highest & Best Due 4/15 @5pm. Welcome home to this stunning side hall colonial located in the desirable East Greenbush School District! Enjoy a newly updated kitchen with stainless steel appliances and center island with quartz counter tops. There is a beautiful gas fireplace in the living room, tons of natural light, gleaming hardwood floors and neutral paint colors throughout. This property features 3 spacious bedrooms upstairs and 1 bathroom completely remodeled within the last 2 years. Dry basement- perfect for a home gym or any of your storage needs! Brand new roof & hot water heater 2021.

Acres: 0.43 Bedrooms: 3

Estimated Taxes: \$6,235 Heat: Natural Gas, Radiant

Basement: Full, Heated, Walk-

Out Access

County: Rensselaer

Zoning: Single Residence

Town: East Greenbush
Bathrooms: 1 Full
Water: Public

Garage: 1

Exterior: Aluminum Siding

Cooling: None

Interior Features: High Speed Internet, Solid Surface Counters, Chair Rail, Eat-in Kitchen Property Type: Residential

School District: East Greenbush

Sewer: Public Sewer
Property Style: Colonial