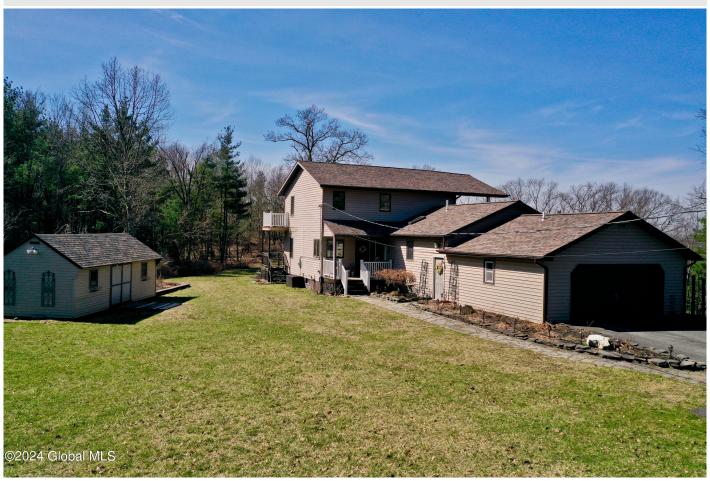

## MLS# - 202414969 - Price: \$399,000

17 Grandview Drive, Rensselaer, NY

**Description:** Open house cancelled. Multiple offers received, contact LA for deadlines. Meticulous custom contemporary colonial with breathtaking views of the skyline of Albany. Updated from the inside out. Walk inside to your gourmet kitchen, granite counters, walk-in pantry & custom to the ceiling cabinets. Open concept living at its finest w/ porcelain floors throughout the 1st flr. Open dining room off the kitchen that flows into a oversized living space w/ gas fireplace & walk-out slider to a wrap around porch. First floor bedroom & full bath & another family room that attaches to a spacious 2 car garage. 2 large bdrms upstairs & full bath, both bdrms have walkout siding doors to an upper wrap around trex porch. New roof & timbertech deck, Generac, updated electrical & oversized shed.