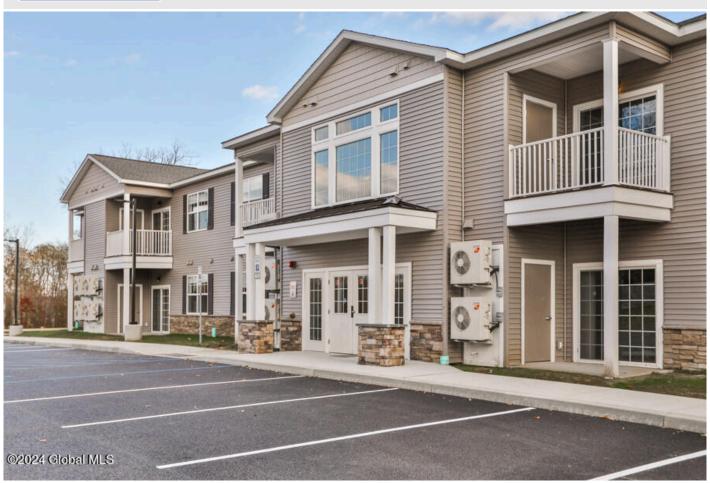

## MLS# - 202414960 - Price: \$5,900,000

30 Pine Lane, Albany, NY

**Description:** Rare opportunity to own a brand new 24 unit Apartment building in prime location. Close to Mall, SUNY, Nano, highways and more. 20 one bed, one bath units and 4 two bed, two bath units. All units have walkout patios or balconies, laundry in unit and communal gym on 2nd floor. Professional management in place and willing to stay on. Step into this prime investment opportunity.

Acres: 2.16

Bedrooms: 28

Estimated Taxos: \$2

Estimated Taxes: \$22,272 Water: Public

**Heat:** Heat Pump **Exterior:** Clapboard, Vinyl Siding

Parking Spaces: 50

**Town:** Albany **Bathrooms:** 28 Full

Property Style: Low Rise