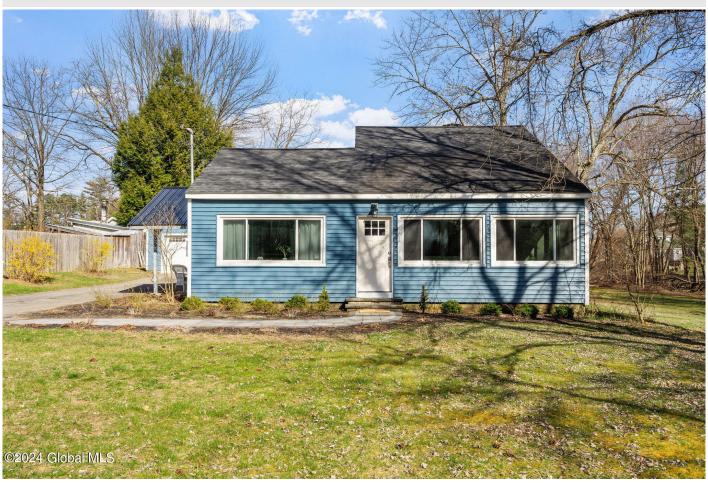

**Description:** OPEN HOUSE Saturday, April 13th, 2024 from 10-11:30! Meticulous 3 Bedroom, One Bath in the Guilderland school district. Updated Bathroom, Brand New Carpeting Just Installed, Newer Roof and Sun Drenched Sunroom on almost One Acre of land! Easy to show.

Acres: 1.06 Town: Schenectady
Bedrooms: 3 Bathrooms: 1 Full
Estimated Taxes: \$5,122 Water: Public
Heat: Baseboard, Natural Gas Garage: 2

Basement: Full Exterior: Vinyl Siding
Cooling: Central Air Parking Spaces: 2

Property Type: Residential School District: Guilderland Sewer: Public Sewer

Property Style: Bungalow

County: Albany

Interior Features: Other

Daniel Davies NYS Licensed Real Estate Broker GRI, ABR, RSPS,SRS,C2EX (518) 656-9068 dan@daviesrealty.net