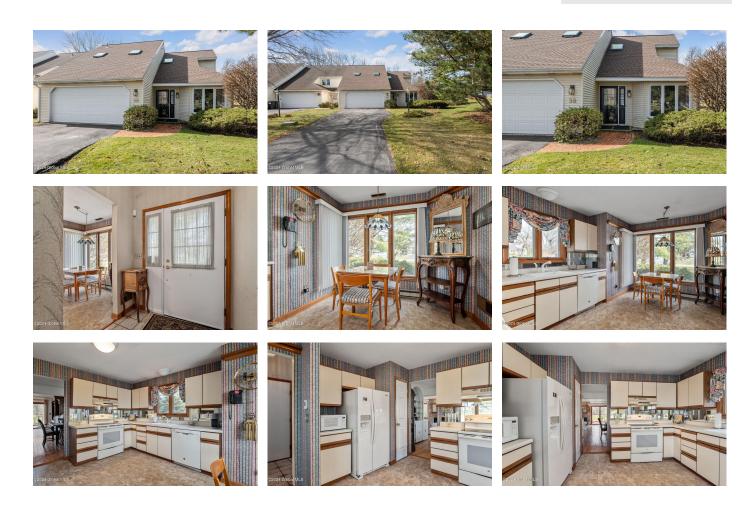

## MLS# - 202414934 - Price: \$329,900

38 Carrie Court, Niskayuna, NY

**Description:** Meticulously maintained in the heart of Niskayuna, rare 2BR 2.5BA end unit townhouse on quiet dead-end street near KAPL & walking trails. New roof (2019), new furnace (2020), refinished HW flooring (2020), new skylights (2019). An open floor plan offers large sun filled LR w/gas FP, DR, eat-in kitchen & a wet bar. 1st floor master BR w/ensuite featuring his & her sinks & closets w/custom made closet design. From the foyer, a beautiful staircase w/high end wool carpeting leads to loft w/separate cedar closet & finished attic storage. Sliding glass door leads to private backyard & large paver patio. 1st floor laundry room & spacious 2-car garage provides a convenient storage room. Other amenities include Generac generator & home security system.

Acres: 0.14

Bedrooms: 2

Estimated Taxes: \$7,748

Heat: Forced Air

Basement: Slab

County: Schenectady

Interior Features: High Speed Internet, Paddle Fan, Vaulted Ceiling(s), Ceramic Tile Bath, Eatin Kitchen Town: Niskayuna Bathrooms: 2 Full Water: Public Garage: 2 Exterior: Vinyl Siding

Cooling: Central Air

Property Type: Residential School District: Niskayuna Sewer: Public Sewer Property Style: Townhouse Exterior Features: Drive-Paved, Lighting Parking Spaces: 8

Daniel Davies NYS Licensed Real Estate Broker GRI, ABR, RSPS,SRS,C2EX (518) 656-9068 dan@daviesrealty.net