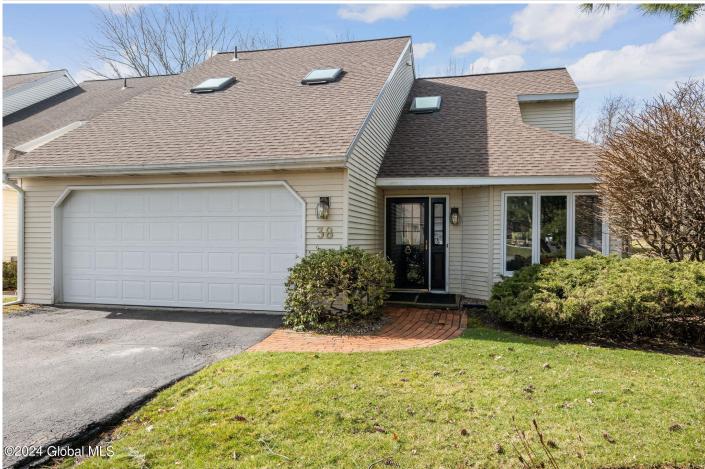

## MLS# - 202414934 - Price: \$329,900

38 Carrie Court, Niskayuna, NY

**Description:** Meticulously maintained in the heart of Niskayuna, rare 2BR 2.5BA end unit townhouse on quiet dead-end street near KAPL & walking trails. New roof (2019), new furnace (2020), refinished HW flooring (2020), new skylights (2019). An open floor plan offers large sun filled LR w/gas FP, DR, eat-in kitchen & a wet bar. 1st floor master BR w/ensuite featuring his & her sinks & closets w/custom made closet design. From the foyer, a beautiful staircase w/high end wool carpeting leads to loft w/separate cedar closet & finished attic storage. Sliding glass door leads to private backyard & large paver patio. 1st floor laundry room & spacious 2-car garage provides a convenient storage room. Other amenities include Generac generator & home security system.

Acres: 0.14

Bedrooms: 2

Estimated Taxes: \$7,748

Heat: Forced Air

Basement: Slab

County: Schenectady

Interior Features: High Speed Internet, Paddle Fan, Vaulted Ceiling(s), Ceramic Tile Bath, Eatin Kitchen Town: Niskayuna Bathrooms: 2 Full Water: Public Garage: 2 Exterior: Vinyl Siding

Cooling: Central Air

Property Type: Residential School District: Niskayuna Sewer: Public Sewer Property Style: Townhouse Exterior Features: Drive-Paved, Lighting Parking Spaces: 8

Daniel Davies NYS Licensed Real Estate Broker GRI, ABR, RSPS,SRS,C2EX (518) 656-9068 dan@daviesrealty.net