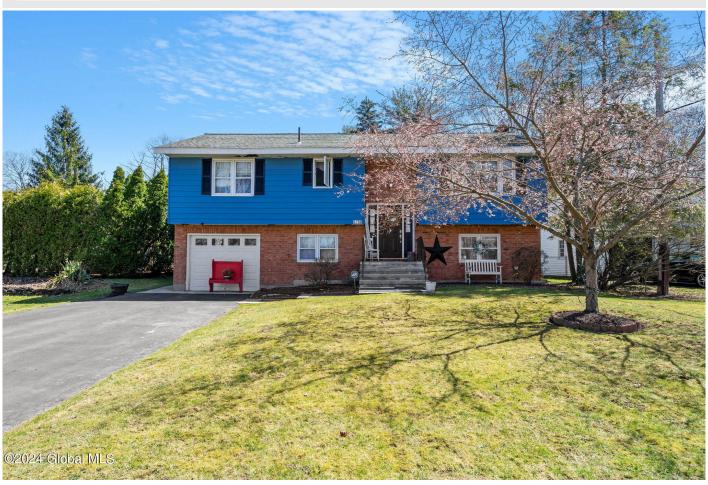

## MLS# - 202414933 - Price: \$334,900

1758 Athol Road, Schenectady, NY

**Description:** Welcome to your dream oasis! This stunning raised ranch offers over 2000 square feet of modern living space, meticulously designed to capture both elegance and functionality. Step into the heart of the home with a beautifully updated kitchen. With sleek countertops, stainless steel appliances, and ample cabinetry, perfect for entertaining guests. Venture outside to discover your very own paradise. An oversize backyard with expansive space, ideal for hosting gatherings or simply unwinding in tranquility.

Acres: 0.28 Bedrooms: 4

Estimated Taxes: \$7,915 Heat: Forced Air, Natural Gas

Basement: Finished, Full, Walk-

Out Access

County: Schenectady

Interior Features: High Speed Internet, Solid Surface Counters, Ceramic Tile Bath, Crown Molding

Town: Schenectady Bathrooms: 2 Full Water: Public

Garage: 1

Exterior: Aluminum Siding

Cooling: Central Air

Property Type: Residential School District: Schenectady

Sewer: Public Sewer

Property Style: Raised Ranch

Exterior Features: Drive-Paved,

Lighting

Parking Spaces: 5

Daniel Davies NYS Licensed Real Estate Broker GRI, ABR, RSPS,SRS,C2EX (518) 656-9068 dan@daviesrealty.net