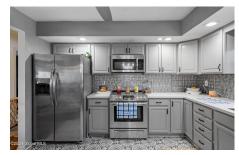

## MLS# - 202414933 - Price: \$334,900

1758 Athol Road, Schenectady, NY

**Description:** Welcome to your dream oasis! This stunning raised ranch offers over 2000 square feet of modern living space, meticulously designed to capture both elegance and functionality. Step into the heart of the home with a beautifully updated kitchen. With sleek countertops, stainless steel appliances, and ample cabinetry, perfect for entertaining guests. Venture outside to discover your very own paradise. An oversize backyard with expansive space, ideal for hosting gatherings or simply unwinding in tranquility.