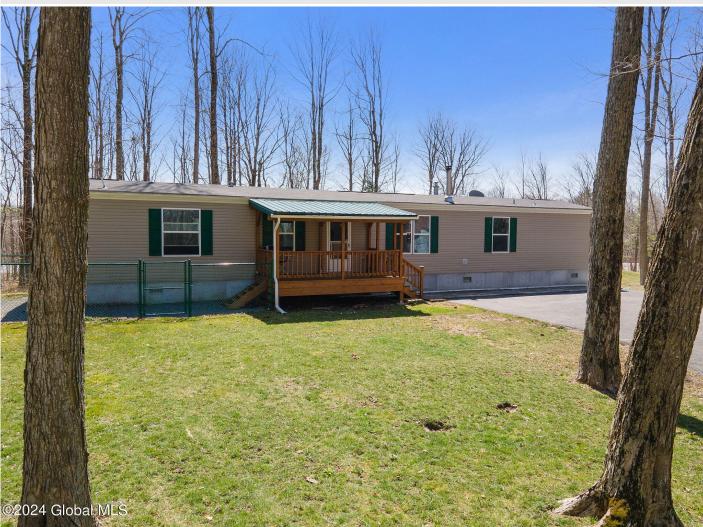

## MLS# - 202414928 - Price: \$219,900

2057 Highway Route 20, Cobleskill, NY

**Description:** This seven-year-old mobile home is on 7.29 country wooded acres. The home is upgraded, and the interior has been freshly painted. It has three bedrooms and two full baths. The living area is an open great room with kitchen, dining room and living room. Features include wood stove, central air, paved driveway and covered deck. All appliances stay including washer and dryer. The property offers 3 acres of invisible dog fencing for the pet lover in the family. The 24 x 24 garage is heated. Also includes a 12 x16 shed for storage. What a weekend getaway property or starter home.