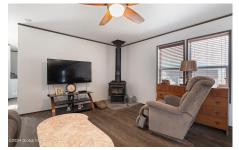

## MLS# - 202414928 - Price: \$219,900

2057 Highway Route 20, Cobleskill, NY

**Description:** This seven-year-old mobile home is on 7.29 country wooded acres. The home is upgraded, and the interior has been freshly painted. It has three bedrooms and two full baths. The living area is an open great room with kitchen, dining room and living room. Features include wood stove, central air, paved driveway and covered deck. All appliances stay including washer and dryer. The property offers 3 acres of invisible dog fencing for the pet lover in the family. The 24 x 24 garage is heated. Also includes a 12 x16 shed for storage. What a weekend getaway property or starter home.

County: Schoharie

Interior Features: High Speed Internet, Paddle Fan, Built-in Features, Eat-in Kitchen

Siding

Cooling: Central Air

Property Type: Residential School District: Cobleskill-Richmondville Sewer: Septic Tank Property Style: Single-Wide