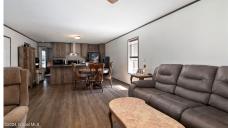

## MLS# - 202414928 - Price: \$219,900

2057 Highway Route 20, Cobleskill, NY

**Description:** This seven-year-old mobile home is on 7.29 country wooded acres. The home is upgraded, and the interior has been freshly painted. It has three bedrooms and two full baths. The living area is an open great room with kitchen, dining room and living room. Features include wood stove, central air, paved driveway and covered deck. All appliances stay including washer and dryer. The property offers 3 acres of invisible dog fencing for the pet lover in the family. The 24 x 24 garage is heated. Also includes a 12 x16 shed for storage. What a weekend getaway property or starter home.

County: Schoharie

Interior Features: High Speed Internet, Paddle Fan, Built-in Features, Eat-in Kitchen

Siding

Cooling: Central Air

Property Type: Residential School District: Cobleskill-Richmondville Sewer: Septic Tank Property Style: Single-Wide