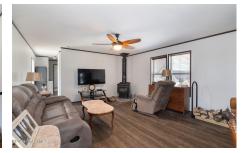

## MLS# - 202414928 - Price: \$219,900

2057 Highway Route 20, Cobleskill, NY

**Description:** This seven-year-old mobile home is on 7.29 country wooded acres. The home is upgraded, and the interior has been freshly painted. It has three bedrooms and two full baths. The living area is an open great room with kitchen, dining room and living room. Features include wood stove, central air, paved driveway and covered deck. All appliances stay including washer and dryer. The property offers 3 acres of invisible dog fencing for the pet lover in the family. The 24 x 24 garage is heated. Also includes a 12 x16 shed for storage. What a weekend getaway property or starter home.

County: Schoharie

Interior Features: High Speed Internet, Paddle Fan, Built-in Features, Eat-in Kitchen

Siding

Cooling: Central Air

Property Type: Residential School District: Cobleskill-Richmondville Sewer: Septic Tank Property Style: Single-Wide