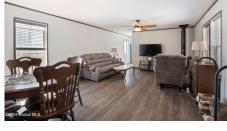

## MLS# - 202414928 - Price: \$219,900

2057 Highway Route 20, Cobleskill, NY

**Description:** This seven-year-old mobile home is on 7.29 country wooded acres. The home is upgraded, and the interior has been freshly painted. It has three bedrooms and two full baths. The living area is an open great room with kitchen, dining room and living room. Features include wood stove, central air, paved driveway and covered deck. All appliances stay including washer and dryer. The property offers 3 acres of invisible dog fencing for the pet lover in the family. The 24 x 24 garage is heated. Also includes a 12 x16 shed for storage. What a weekend getaway property or starter home.

County: Schoharie

Interior Features: High Speed Internet, Paddle Fan, Built-in Features, Eat-in Kitchen

Siding

Cooling: Central Air

Property Type: Residential School District: Cobleskill-Richmondville Sewer: Septic Tank Property Style: Single-Wide