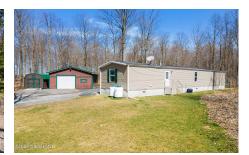

## MLS# - 202414928 - Price: \$219,900

2057 Highway Route 20, Cobleskill, NY

**Description:** This seven-year-old mobile home is on 7.29 country wooded acres. The home is upgraded, and the interior has been freshly painted. It has three bedrooms and two full baths. The living area is an open great room with kitchen, dining room and living room. Features include wood stove, central air, paved driveway and covered deck. All appliances stay including washer and dryer. The property offers 3 acres of invisible dog fencing for the pet lover in the family. The 24 x 24 garage is heated. Also includes a 12 x16 shed for storage. What a weekend getaway property or starter home.

| Acres: 7.29                                        | Town: Carlisle        |
|----------------------------------------------------|-----------------------|
| Bedrooms: 3                                        | Bathrooms: 2 Full     |
|                                                    |                       |
| Estimated Taxes: \$4,151                           | Water: Drilled Well   |
| <b>Heat:</b> Forced Air, Propane, Wood, Wood Stove | Garage: 10            |
| Basement: Slab, Other                              | Exterior: Vinyl Sidir |
|                                                    |                       |