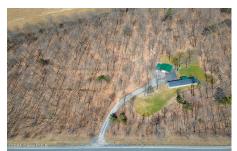

## MLS# - 202414928 - Price: \$219,900

2057 Highway Route 20, Cobleskill, NY

**Description:** This seven-year-old mobile home is on 7.29 country wooded acres. The home is upgraded, and the interior has been freshly painted. It has three bedrooms and two full baths. The living area is an open great room with kitchen, dining room and living room. Features include wood stove, central air, paved driveway and covered deck. All appliances stay including washer and dryer. The property offers 3 acres of invisible dog fencing for the pet lover in the family. The 24 x 24 garage is heated. Also includes a 12 x16 shed for storage. What a weekend getaway property or starter home.

| Acres: 7.29                                        | Town: Carlisle        |
|----------------------------------------------------|-----------------------|
| Bedrooms: 3                                        | Bathrooms: 2 Full     |
|                                                    |                       |
| Estimated Taxes: \$4,151                           | Water: Drilled Well   |
| <b>Heat:</b> Forced Air, Propane, Wood, Wood Stove | Garage: 10            |
| Basement: Slab, Other                              | Exterior: Vinyl Sidir |
|                                                    |                       |