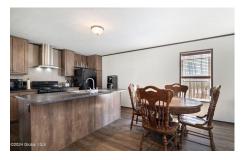

## MLS# - 202414928 - Price: \$219,900

2057 Highway Route 20, Cobleskill, NY

**Description:** This seven-year-old mobile home is on 7.29 country wooded acres. The home is upgraded, and the interior has been freshly painted. It has three bedrooms and two full baths. The living area is an open great room with kitchen, dining room and living room. Features include wood stove, central air, paved driveway and covered deck. All appliances stay including washer and dryer. The property offers 3 acres of invisible dog fencing for the pet lover in the family. The 24 x 24 garage is heated. Also includes a 12 x16 shed for storage. What a weekend getaway property or starter home.