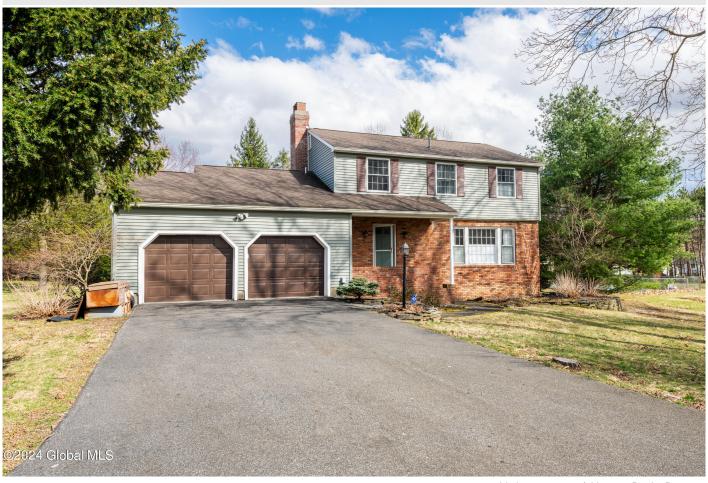

## MLS# - 202414921 - Price: \$565,000 31 Van Leuvan Drive, Rensselaer, NY

**Description:** OPEN HOUSE SUNDAY 4/21/24 11- 2 East Greenbush Schools. Home features newer windows, newer baths and 10-year young addition with radiant heating. Home has 4 Bedrooms with 3.5 baths and hardwood floors, plus Central air. The updated open kitchen features granite countertops, stainless steel appliances, and high-quality cabinets. Kitchen welcomes a fun space to socialize while you cook between the dining room and living room. The nicely sized living room has a warm gas fireplace and is fun for everyone with a ton of space. Upstairs features 4 Bedrooms with a master bath in one. Upstairs also has a full bathroom. Enjoy quiet nights on your .06 acre and private lot. The home has a large Trex back deck overlooking a flat yard. home is a short drive to Shopping Centers, Regeneron, downtown A