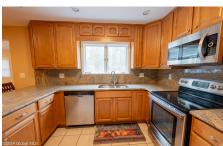

## MLS# - 202414921 - Price: \$565,000 31 Van Leuvan Drive, Rensselaer, NY

**Description:** OPEN HOUSE SUNDAY 4/21/24 11- 2 East Greenbush Schools. Home features newer windows, newer baths and 10-year young addition with radiant heating. Home has 4 Bedrooms with 3.5 baths and hardwood floors, plus Central air. The updated open kitchen features granite countertops, stainless steel appliances, and high-quality cabinets. Kitchen welcomes a fun space to socialize while you cook between the dining room and living room. The nicely sized living room has a warm gas fireplace and is fun for everyone with a ton of space. Upstairs features 4 Bedrooms with a master bath in one. Upstairs also has a full bathroom. Enjoy quiet nights on your .06 acre and private lot. The home has a large Trex back deck overlooking a flat yard. home is a short drive to Shopping Centers, Regeneron, downtown A