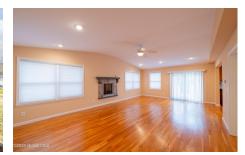

## MLS# - 202414921 - Price: \$565,000 31 Van Leuvan Drive, Rensselaer, NY

**Description:** OPEN HOUSE SUNDAY 4/21/24 11- 2 East Greenbush Schools. Home features newer windows, newer baths and 10-year young addition with radiant heating. Home has 4 Bedrooms with 3.5 baths and hardwood floors, plus Central air. The updated open kitchen features granite countertops, stainless steel appliances, and high-quality cabinets. Kitchen welcomes a fun space to socialize while you cook between the dining room and living room. The nicely sized living room has a warm gas fireplace and is fun for everyone with a ton of space. Upstairs features 4 Bedrooms with a master bath in one. Upstairs also has a full bathroom. Enjoy quiet nights on your .06 acre and private lot. The home has a large Trex back deck overlooking a flat yard. home is a short drive to Shopping Centers, Regeneron, downtown A