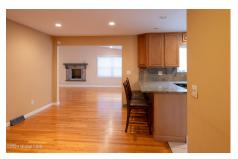

## MLS# - 202414921 - Price: \$565,000 31 Van Leuvan Drive, Rensselaer, NY

**Description:** OPEN HOUSE SUNDAY 4/21/24 11- 2 East Greenbush Schools. Home features newer windows, newer baths and 10-year young addition with radiant heating. Home has 4 Bedrooms with 3.5 baths and hardwood floors, plus Central air. The updated open kitchen features granite countertops, stainless steel appliances, and high-quality cabinets. Kitchen welcomes a fun space to socialize while you cook between the dining room and living room. The nicely sized living room has a warm gas fireplace and is fun for everyone with a ton of space. Upstairs features 4 Bedrooms with a master bath in one. Upstairs also has a full bathroom. Enjoy quiet nights on your .06 acre and private lot. The home has a large Trex back deck overlooking a flat yard. home is a short drive to Shopping Centers, Regeneron, downtown A