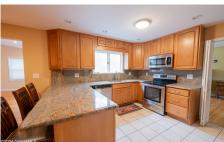

## MLS# - 202414921 - Price: \$565,000 31 Van Leuvan Drive, Rensselaer, NY

**Description:** OPEN HOUSE SUNDAY 4/21/24 11- 2 East Greenbush Schools. Home features newer windows, newer baths and 10-year young addition with radiant heating. Home has 4 Bedrooms with 3.5 baths and hardwood floors, plus Central air. The updated open kitchen features granite countertops, stainless steel appliances, and high-quality cabinets. Kitchen welcomes a fun space to socialize while you cook between the dining room and living room. The nicely sized living room has a warm gas fireplace and is fun for everyone with a ton of space. Upstairs features 4 Bedrooms with a master bath in one. Upstairs also has a full bathroom. Enjoy quiet nights on your .06 acre and private lot. The home has a large Trex back deck overlooking a flat yard. home is a short drive to Shopping Centers, Regeneron, downtown A