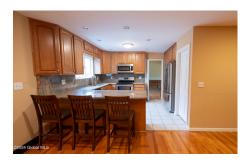

## MLS# - 202414921 - Price: \$565,000 31 Van Leuvan Drive, Rensselaer, NY

**Description:** OPEN HOUSE SUNDAY 4/21/24 11- 2 East Greenbush Schools. Home features newer windows, newer baths and 10-year young addition with radiant heating. Home has 4 Bedrooms with 3.5 baths and hardwood floors, plus Central air. The updated open kitchen features granite countertops, stainless steel appliances, and high-quality cabinets. Kitchen welcomes a fun space to socialize while you cook between the dining room and living room. The nicely sized living room has a warm gas fireplace and is fun for everyone with a ton of space. Upstairs features 4 Bedrooms with a master bath in one. Upstairs also has a full bathroom. Enjoy quiet nights on your .06 acre and private lot. The home has a large Trex back deck overlooking a flat yard. home is a short drive to Shopping Centers, Regeneron, downtown A