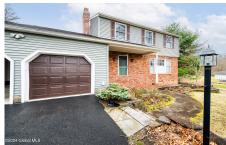

## MLS# - 202414921 - Price: \$565,000 31 Van Leuvan Drive, Rensselaer, NY

**Description:** OPEN HOUSE SUNDAY 4/21/24 11- 2 East Greenbush Schools. Home features newer windows, newer baths and 10-year young addition with radiant heating. Home has 4 Bedrooms with 3.5 baths and hardwood floors, plus Central air. The updated open kitchen features granite countertops, stainless steel appliances, and high-quality cabinets. Kitchen welcomes a fun space to socialize while you cook between the dining room and living room. The nicely sized living room has a warm gas fireplace and is fun for everyone with a ton of space. Upstairs features 4 Bedrooms with a master bath in one. Upstairs also has a full bathroom. Enjoy quiet nights on your .06 acre and private lot. The home has a large Trex back deck overlooking a flat yard. home is a short drive to Shopping Centers, Regeneron, downtown A

Sewer: Septic Tank
Property Style: Colonial

Exterior Features: Garden, Gas

Grill

Parking Spaces: 5

Daniel Davies NYS Licensed Real Estate Broker GRI, ABR, RSPS,SRS,C2EX (518) 656-9068 dan@daviesrealty.net