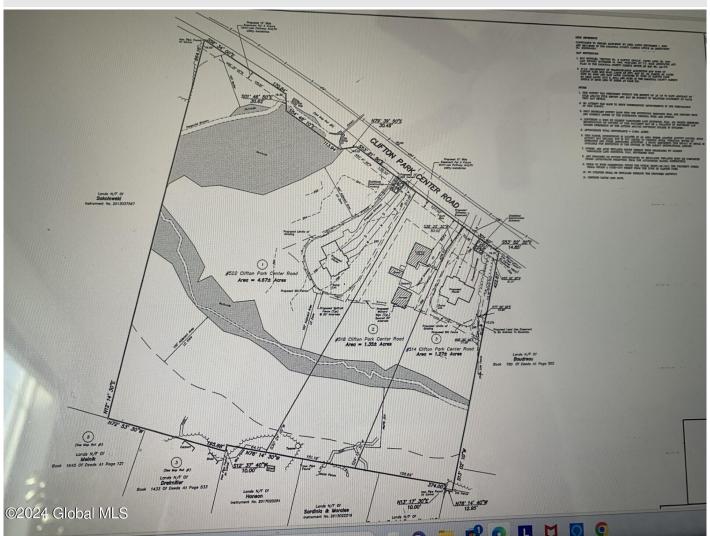

## MLS# - 202414920 - Price: \$185,000 522 Clifton Park Center Road, Clifton Park, NY

**Description:** 4.67 Acre building lot in the center of Clifton Park. Public water and Sewer are available. The owner is removing the trees and brush from the part of the lot that the home will be built. the stumps will be the responsibility of the new owner. The sewer line will be brought to the front of the lot from across the road at the expense of the owner.

Acres: 4.67
School District: Shenendehowa

Sewer: None

Town: Clifton Park
Estimated Taxes: \$1
County: Saratoga

Property Type: Land

Water: None

Zoning: Single Residence

Daniel Davies NYS Licensed Real Estate Broker GRI, ABR, RSPS,SRS,C2EX (518) 656-9068 dan@daviesrealty.net