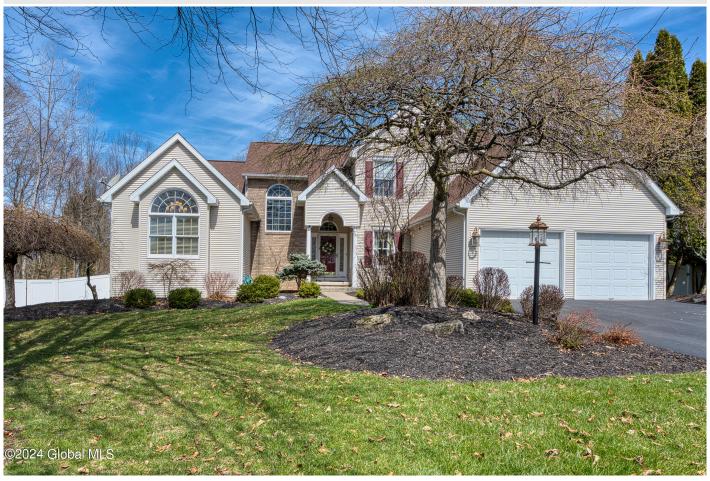

## MLS# - 202414915 - Price: \$648,500

206 Wycham Court, Guilderland, NY

**Description:** This superior "compound" on a cul-de-sac, comes with Guilderland Schools. So much potential, with a great finished walk out basement on the lower level. The lower level lends itself to a potential in-law set up. The yard is totally fenced with hot tub and above ground "radiant' 27' pool and tiered deck. So much updating in the last 6-8 years to the kitchen and bathrooms. There is a double two sided gas fireplace, paddle fans and so much storage. This home will not last long-come see what we mean. Showings: April 11-13 Offers: By noon on April 14th