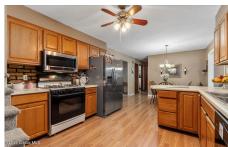

## MLS# - 202414914 - Price: \$318,500

168 Dahlia Street, Schenectady, NY

**Description:** This can be YOURS.....This charming Ashley ranch is both spacious, comfy and cozy, offering 3 bedrooms and 1 bathroom. With over 1890 sq ft of living space, it's the perfect home to entertain or unwind. It's located on the left side of a private dead end street providing a peaceful and quiet living experience. The water tank has been updated 5 years old, and a new septic system was installed 5 years ago. Close to amenities, main roadways, schools and parks. Don't wait.... This gem is waiting for it's new owners!

Zoning: Single Residence Interior Features: High Speed Internet, Cathedral Ceiling(s),

Chair Rail, Eat-in Kitchen, Kitchen

Property Type: Residential School District: Schalmont

Sewer: Septic Tank

Property Style: Ranch, Split