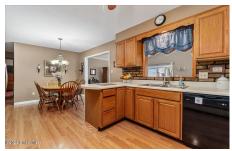

## MLS# - 202414914 - Price: \$318,500

168 Dahlia Street, Schenectady, NY

**Description:** This can be YOURS.....This charming Ashley ranch is both spacious, comfy and cozy, offering 3 bedrooms and 1 bathroom. With over 1890 sq ft of living space, it's the perfect home to entertain or unwind. It's located on the left side of a private dead end street providing a peaceful and quiet living experience. The water tank has been updated 5 years old, and a new septic system was installed 5 years ago. Close to amenities, main roadways, schools and parks. Don't wait.... This gem is waiting for it's new owners!

Zoning: Single Residence Interior Features: High Speed Internet, Cathedral Ceiling(s),

Chair Rail, Eat-in Kitchen, Kitchen

Property Type: Residential School District: Schalmont

Sewer: Septic Tank

Property Style: Ranch, Split