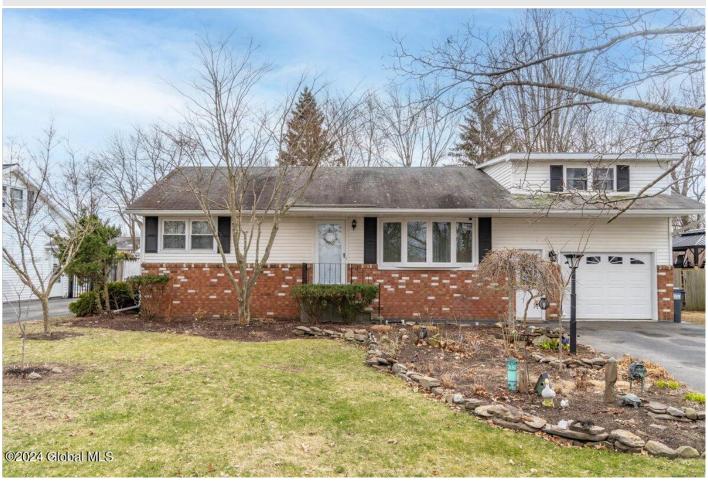

## MLS# - 202414914 - Price: \$318,500

168 Dahlia Street, Schenectady, NY

**Description:** This can be YOURS.....This charming Ashley ranch is both spacious, comfy and cozy, offering 3 bedrooms and 1 bathroom. With over 1890 sq ft of living space, it's the perfect home to entertain or unwind. It's located on the left side of a private dead end street providing a peaceful and quiet living experience. The water tank has been updated 5 years old, and a new septic system was installed 5 years ago. Close to amenities, main roadways, schools and parks. Don't wait.... This gem is waiting for it's new owners!

Acres: 0.26 Town: Rotterdam Bathrooms: 1 Full Bedrooms: 3 Estimated Taxes: \$5,346 Water: Public

Heat: Forced Air, Wood Stove Garage: 1

Basement: Full, Unfinished, Other Exterior: Brick, Vinyl Siding County: Schenectady Cooling: Central Air

Zoning: Single Residence Interior Features: High Speed Internet, Cathedral Ceiling(s),

Chair Rail, Eat-in Kitchen, Kitchen

Property Type: Residential School District: Schalmont

Sewer: Septic Tank

Property Style: Ranch, Split

Ranch

Exterior Features: Drive-Paved

Parking Spaces: 4

**Daniel Davies** NYS Licensed Real Estate Broker GRI, ABR, RSPS,SRS,C2EX (518) 656-9068 dan@daviesrealty.net