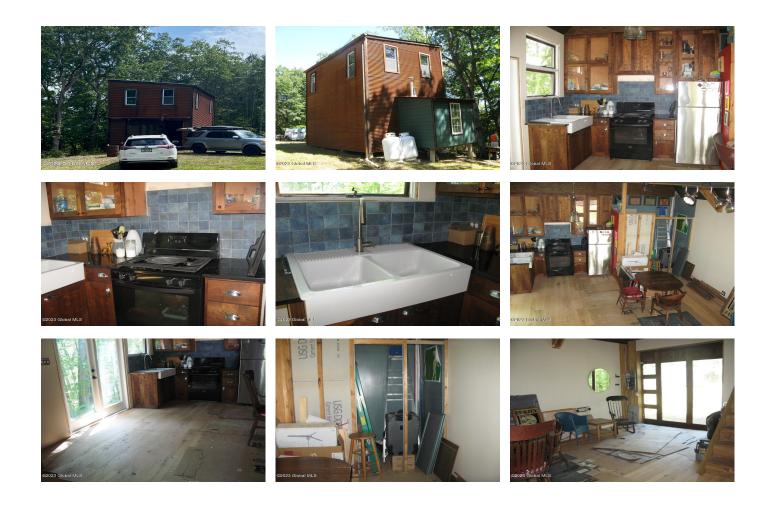

## MLS# - 202414909 - Price: \$159,900

224 Tae Kwon Road, North Blenheim, NY

**Description:** One of a kind! A 1 bedroom Cottage and a 1 bedroom cabin on 5.6 acres that is .8 of a mile off State Route 30. 18x25 Cottage has granite countertop, deep ceramic farmhouse sink, kitchen cabinets, gas stove & oven, refrigerator & hardwood floors. There is a spot for a 2nd bathroom & a propane heater on 1st floor. Needs some finishing touches; most of the supplies are there. There is also a 10x12' one bedroom cabin with cooking and eating area and loft bedroom, with a wood stove. Property has a drilled well and solar electric. Both cottage and cabin have electric and water. There is no septic. The property is totally off the grid. Small pond, open and wooded land. Property is very close to a state park.