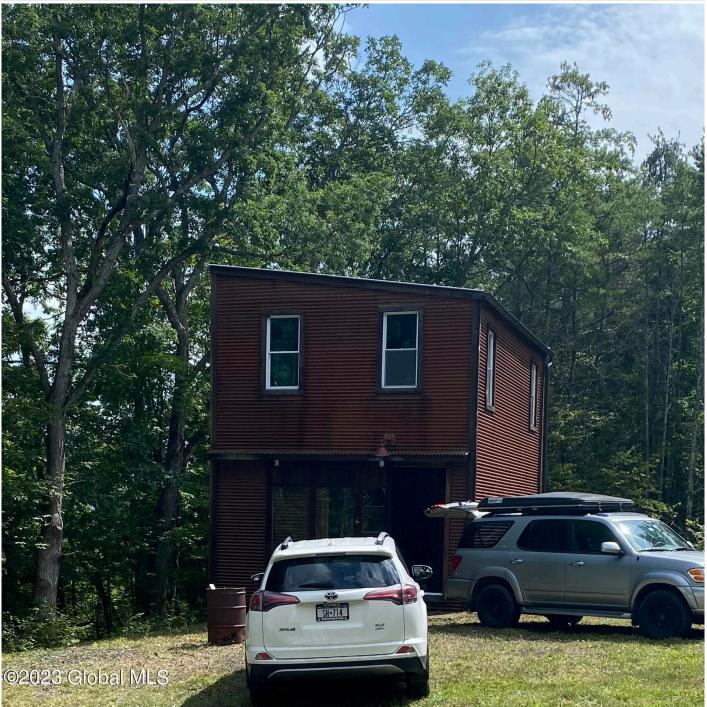

## MLS# - 202414909 - Price: \$159,900

224 Tae Kwon Road, North Blenheim, NY

**Description:** One of a kind! A 1 bedroom Cottage and a 1 bedroom cabin on 5.6 acres that is .8 of a mile off State Route 30. 18x25 Cottage has granite countertop, deep ceramic farmhouse sink, kitchen cabinets, gas stove & oven, refrigerator & hardwood floors. There is a spot for a 2nd bathroom & a propane heater on 1st floor. Needs some finishing touches; most of the supplies are there. There is also a 10x12' one bedroom cabin with cooking and eating area and loft bedroom, with a wood stove. Property has a drilled well and solar electric. Both cottage and cabin have electric and water. There is no septic. The property is totally off the grid. Small pond, open and wooded land. Property is very close to a state park.

Acres: 5.6 Bedrooms: 2

Estimated Taxes: \$768 Property Style: Cottage Exterior Features: Lighting Parking Spaces: 6 Town: Blenheim

Bathrooms: 1 Full

Water: Other, Drilled Well Basement: None

County: Schoharie