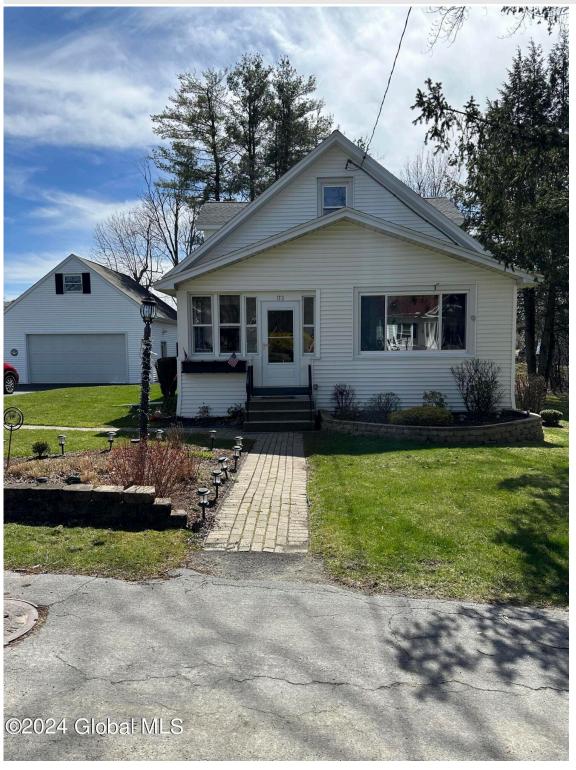

112 Florida Avenue, Rensselaer, NY

**Description:** This updated 5-bedroom cape home boasts a two-story foyer, covered front porch & peaceful location on a dead-end street. Its modern kitchen features Quartz counters, ceramic tile backsplash & stainless steel appliances. Gleaming hardwood floors grace the formal dining & living rooms, while a four-season sunroom offers year-round tranquility. With bedrooms on both floors, including an office, and ample storage throughout, it's move-in ready. Mitsubishi air conditioner unit. Tiled bathrooms add a touch of elegance. Outside, a spacious private yard, detached 2-car garage & paver patio deck provide ample space for entertainment. Choice of East Greenbush or Rensselaer schools. Don't miss this must-see property!

Acres: 0.35 Bedrooms: 5

Estimated Taxes: \$4,723

Heat: Hot Water, Natural Gas

Basement: Full

County: Rensselaer
Zoning: Single Residence

Town: North Greenbush

Bathrooms: 2 Full

Water: Public Garage: 2

Exterior: Block, Vinyl Siding

Cooling: Window Unit(s), Other

Interior Features: High Speed Internet, Paddle Fan, Built-in Features, Ceramic Tile Bath, Eat-

in Kitchen

Property Type: Residential

School District: East Greenbush

Sewer: Public Sewer

Property Style: Cape Cod

Exterior Features: Drive-Paved,

Lighting, Storm Door(s)

Parking Spaces: 6

Daniel Davies NYS Licensed Real Estate Broker GRI, ABR, RSPS,SRS,C2EX (518) 656-9068 dan@daviesrealtv.net