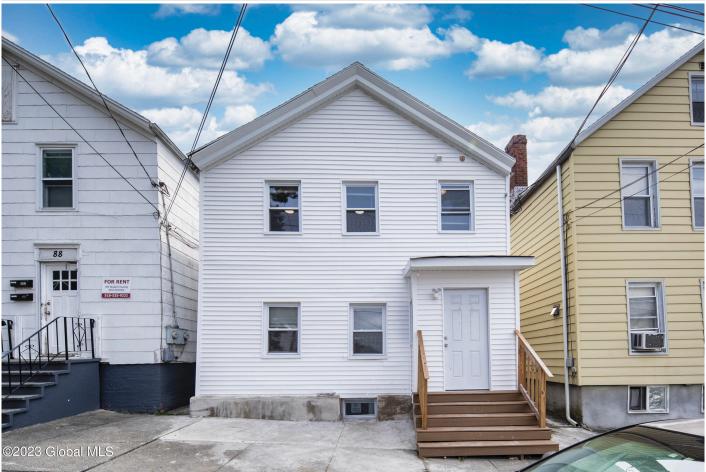

## MLS# - 202414900 - Price: \$429,000

86 14 Street, Troy, NY

**Description:** EXCELLENT INVESTMENT PROPERTY NEXT TO RPI. TOTALLY GUTTED AND RECONSTRUCTED. 2 UNITS- 8 BEDROOMS, EACH ROOM CAN BE RENTED \$650. HIGH EFFICIENT FURNACE WITH HEAT AND AC. FOAM INSULATION THROUGH THE BUILDING. THERE IS NO OTHER COMPARABLE BUILDING SURROUNDING AREA.

Acres: 0.06 Bedrooms: 8 Estimated Taxes: \$4,703 Heat: Forced Air, Natural Gas Exterior: Vinyl Siding Cooling: Central Air Interior Features: Built-in Features, Ceramic Tile Bath

Town: Troy Bathrooms: 2 Full Water: Public Property Style: Other Exterior Features: None Parking Spaces: 4 Property Type: Multi-Family School District: Troy Sewer: Public Sewer Basement: Full County: Rensselaer Zoning: Multi Residence