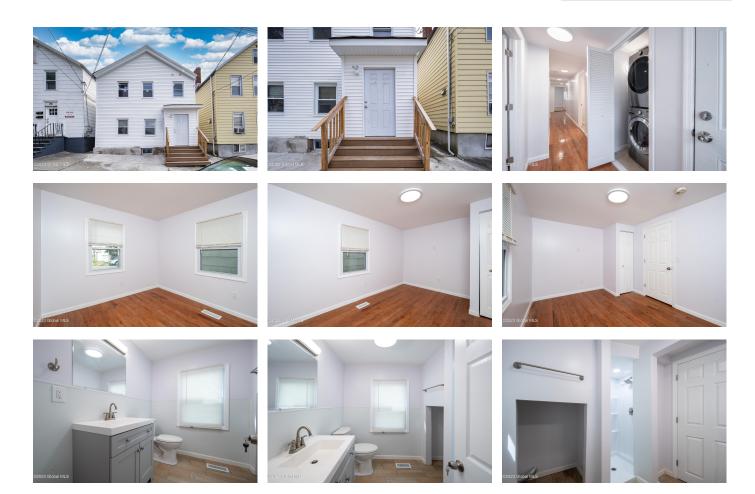

## MLS# - 202414900 - Price: \$429,000

86 14 Street, Troy, NY

**Description:** EXCELLENT INVESTMENT PROPERTY NEXT TO RPI. TOTALLY GUTTED AND RECONSTRUCTED. 2 UNITS- 8 BEDROOMS, EACH ROOM CAN BE RENTED \$650. HIGH EFFICIENT FURNACE WITH HEAT AND AC. FOAM INSULATION THROUGH THE BUILDING. THERE IS NO OTHER COMPARABLE BUILDING SURROUNDING AREA.

Acres: 0.06 Bedrooms: 8 Estimated Taxes: \$4,703 Heat: Forced Air, Natural Gas Exterior: Vinyl Siding Cooling: Central Air Interior Features: Built-in Features, Ceramic Tile Bath

Town: Troy Bathrooms: 2 Full Water: Public Property Style: Other Exterior Features: None Parking Spaces: 4 Property Type: Multi-Family School District: Troy Sewer: Public Sewer Basement: Full County: Rensselaer Zoning: Multi Residence