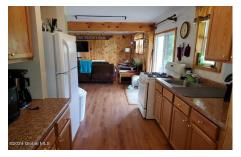

## MLS# - 202414898 - Price: \$239,900

6842 Liberty Road, Copenhagen, NY

**Description:** Located directly on the ATV/Snowmobile trail in Copenhagen, NY on the Northern part of the Hill and just minutes from Tuggers, Montague or Hook and Ladder. A spacious open floor plan includes a large living room, expansive dining area and game area. Step outside onto the sizable covered deck that offers serene views of the tranquil pond, expansive yard, and inviting fire pit. Seller would like to leave most of the furniture.