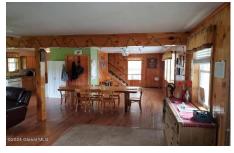

## MLS# - 202414898 - Price: \$239,900

6842 Liberty Road, Copenhagen, NY

**Description:** Located directly on the ATV/Snowmobile trail in Copenhagen, NY on the Northern part of the Hill and just minutes from Tuggers, Montague or Hook and Ladder. A spacious open floor plan includes a large living room, expansive dining area and game area. Step outside onto the sizable covered deck that offers serene views of the tranquil pond, expansive yard, and inviting fire pit. Seller would like to leave most of the furniture.