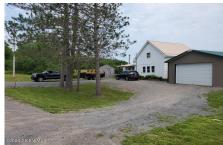

## MLS# - 202414898 - Price: \$239,900

6842 Liberty Road, Copenhagen, NY

**Description:** Located directly on the ATV/Snowmobile trail in Copenhagen, NY on the Northern part of the Hill and just minutes from Tuggers, Montague or Hook and Ladder. A spacious open floor plan includes a large living room, expansive dining area and game area. Step outside onto the sizable covered deck that offers serene views of the tranquil pond, expansive yard, and inviting fire pit. Seller would like to leave most of the furniture.

Acres: 3.5

Bedrooms: 2

Estimated Taxes: \$3,200

Heat: Kerosene

Basement: None County: Lewis

Town: Copenhagen
Bathrooms: 1 Full
Water: Dug Well
Garage: 4

Exterior: Vinyl Siding Cooling: None

Property Type: Residential School District: Lowville Sewer: Septic Tank Property Style: Cottage Exterior Features: Lighting