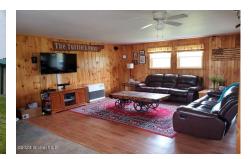

## MLS# - 202414898 - Price: \$239,900

6842 Liberty Road, Copenhagen, NY

**Description:** Located directly on the ATV/Snowmobile trail in Copenhagen, NY on the Northern part of the Hill and just minutes from Tuggers, Montague or Hook and Ladder. A spacious open floor plan includes a large living room, expansive dining area and game area. Step outside onto the sizable covered deck that offers serene views of the tranquil pond, expansive yard, and inviting fire pit. Seller would like to leave most of the furniture.