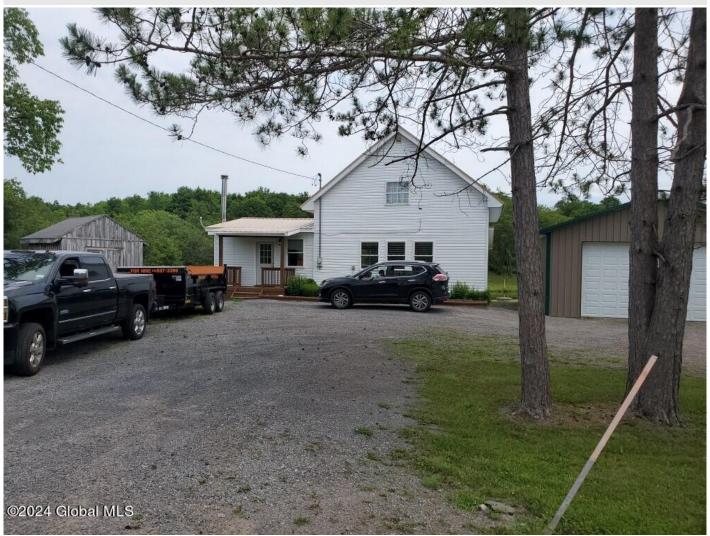

## MLS# - 202414898 - Price: \$239,900

6842 Liberty Road, Copenhagen, NY

**Description:** Located directly on the ATV/Snowmobile trail in Copenhagen, NY on the Northern part of the Hill and just minutes from Tuggers, Montague or Hook and Ladder. A spacious open floor plan includes a large living room, expansive dining area and game area. Step outside onto the sizable covered deck that offers serene views of the tranquil pond, expansive yard, and inviting fire pit. Seller would like to leave most of the furniture.

Acres: 3.5

Bedrooms: 2

Estimated Taxes: \$3,200

Heat: Kerosene

Basement: None County: Lewis

Town: Copenhagen
Bathrooms: 1 Full
Water: Dug Well
Garage: 4

Exterior: Vinyl Siding Cooling: None

Property Type: Residential School District: Lowville Sewer: Septic Tank Property Style: Cottage Exterior Features: Lighting