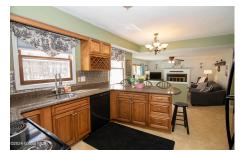

## MLS# - 202414895 - Price: \$439,900

8 Plum Poppy South , Malta, NY

**Description:** This warm and welcoming side-hall Colonial offers plentiful living space, a terrific backyard w/ pool, and a great location in the popular Luther Forest community. Updated kitchen includes maple cabinets + granite counters plus peninsula w/ seating. Step down into the family room with gas fireplace and sliding glass door leads to the fully fenced in, private backyard that is perfect for entertaining and features a large inground pool and a screened porch. Spacious living room and dining room. Primary bedroom w/ ensuite bath. Additional amenities include 1st floor laundry and full basement that is ready for finishing details. Conveniently located off exit 12 with parks, trails, and plenty of retail and dining options. Close to Global Foundries. Easy commute to Albany and Saratoga Springs.