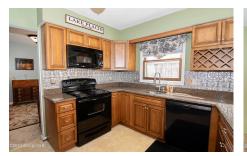

## MLS# - 202414895 - Price: \$439,900

8 Plum Poppy South , Malta, NY

**Description:** This warm and welcoming side-hall Colonial offers plentiful living space, a terrific backyard w/ pool, and a great location in the popular Luther Forest community. Updated kitchen includes maple cabinets + granite counters plus peninsula w/ seating. Step down into the family room with gas fireplace and sliding glass door leads to the fully fenced in, private backyard that is perfect for entertaining and features a large inground pool and a screened porch. Spacious living room and dining room. Primary bedroom w/ ensuite bath. Additional amenities include 1st floor laundry and full basement that is ready for finishing details. Conveniently located off exit 12 with parks, trails, and plenty of retail and dining options. Close to Global Foundries. Easy commute to Albany and Saratoga Springs.