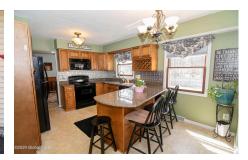

## MLS# - 202414895 - Price: \$439,900

8 Plum Poppy South , Malta, NY

**Description:** This warm and welcoming side-hall Colonial offers plentiful living space, a terrific backyard w/ pool, and a great location in the popular Luther Forest community. Updated kitchen includes maple cabinets + granite counters plus peninsula w/ seating. Step down into the family room with gas fireplace and sliding glass door leads to the fully fenced in, private backyard that is perfect for entertaining and features a large inground pool and a screened porch. Spacious living room and dining room. Primary bedroom w/ ensuite bath. Additional amenities include 1st floor laundry and full basement that is ready for finishing details. Conveniently located off exit 12 with parks, trails, and plenty of retail and dining options. Close to Global Foundries. Easy commute to Albany and Saratoga Springs.