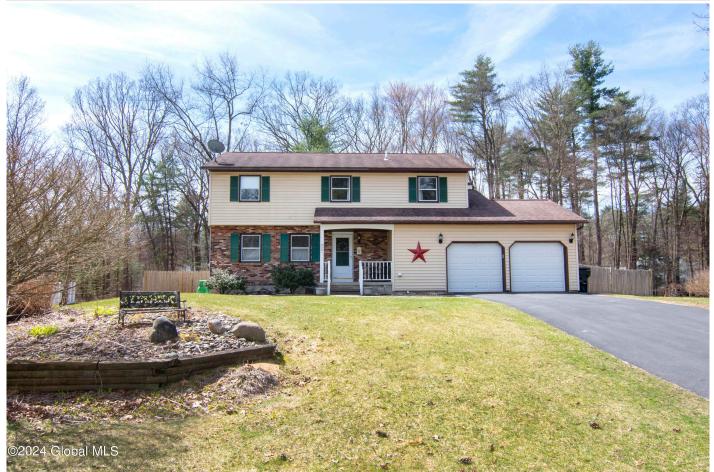

## MLS# - 202414895 - Price: \$439,900

8 Plum Poppy South , Malta, NY

**Description:** This warm and welcoming side-hall Colonial offers plentiful living space, a terrific backyard w/ pool, and a great location in the popular Luther Forest community. Updated kitchen includes maple cabinets + granite counters plus peninsula w/ seating. Step down into the family room with gas fireplace and sliding glass door leads to the fully fenced in, private backyard that is perfect for entertaining and features a large inground pool and a screened porch. Spacious living room and dining room. Primary bedroom w/ ensuite bath. Additional amenities include 1st floor laundry and full basement that is ready for finishing details. Conveniently located off exit 12 with parks, trails, and plenty of retail and dining options. Close to Global Foundries. Easy commute to Albany and Saratoga Springs.

Acres: 0.34 Bedrooms: 4 Estimated Taxes: \$5,767 Heat: Forced Air Basement: Full

County: Saratoga Zoning: Single Residence Town: Malta Bathrooms: 2 Full Water: Public Garage: 2 Exterior: Vinyl Siding

Cooling: Central Air Interior Features: Eat-in Kitchen Property Type: Residential School District: Ballston Spa Sewer: Public Sewer Property Style: Colonial Exterior Features: Drive-Paved, Lighting Parking Spaces: 6