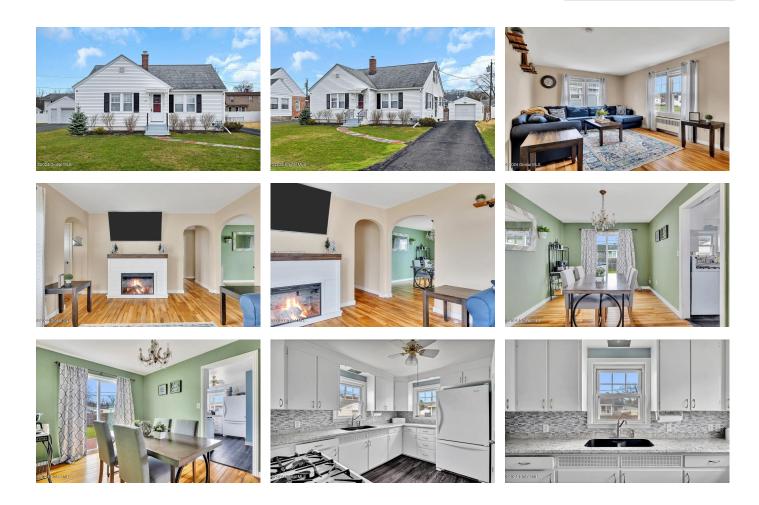

## MLS# - 202414894 - Price: \$245,000

20 Pershing Avenue, Rensselaer, NY

**Description:** HIGHEST AND FINAL OFFER DEADLINE: Monday, 04/15 at 12:00 PM!! Nestled in the desirable Eastland Park neighborhood, this charming Cape Cod-style home boasts updates throughout. Step inside to discover hardwood floors, ceramic tile, and a spacious primary suite. Outside, a fenced-in yard, inviting above-ground pool, and detached garage create the perfect backyard retreat. You can truly have it all: enjoy the tranquility of a quiet, great neighborhood while being just minutes away from shopping, dining, and easy access to I-90! OPEN HOUSE SATURDAY 4/13 AND SUNDAY 4/14 From 12-2PM

Acres: 0.13 Bedrooms: 3 Estimated Taxes: \$3,994 Heat: Natural Gas Basement: Unfinished County: Rensselaer Town: Rensselaer Bathrooms: 1 Full Water: Public Garage: 1 Exterior: Vinyl Siding Cooling: Window Unit(s) Property Type: Residential School District: Rensselaer Sewer: Public Sewer Property Style: Cape Cod Exterior Features: Drive-Paved Parking Spaces: 4