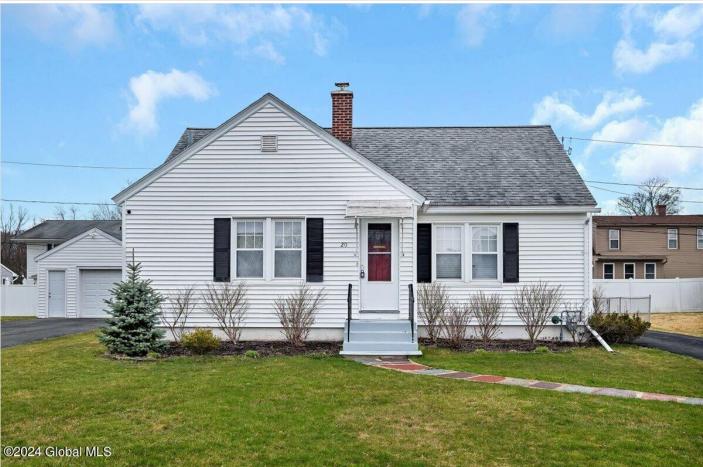

## MLS# - 202414894 - Price: \$245,000

20 Pershing Avenue, Rensselaer, NY

**Description:** HIGHEST AND FINAL OFFER DEADLINE: Monday, 04/15 at 12:00 PM!! Nestled in the desirable Eastland Park neighborhood, this charming Cape Cod-style home boasts updates throughout. Step inside to discover hardwood floors, ceramic tile, and a spacious primary suite. Outside, a fenced-in yard, inviting above-ground pool, and detached garage create the perfect backyard retreat. You can truly have it all: enjoy the tranquility of a quiet, great neighborhood while being just minutes away from shopping, dining, and easy access to I-90! OPEN HOUSE SATURDAY 4/13 AND SUNDAY 4/14 From 12-2PM

Acres: 0.13 Bedrooms: 3 Estimated Taxes: \$3,994 Heat: Natural Gas Basement: Unfinished County: Rensselaer Town: Rensselaer Bathrooms: 1 Full Water: Public Garage: 1 Exterior: Vinyl Siding Cooling: Window Unit(s) Property Type: Residential School District: Rensselaer Sewer: Public Sewer Property Style: Cape Cod Exterior Features: Drive-Paved Parking Spaces: 4