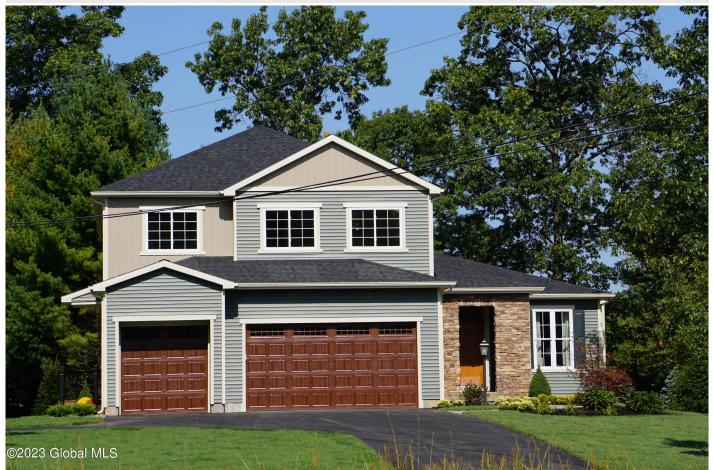

## MLS# - 202414891 - Price: \$680,000

25 Wheatfield Way, Mechanicville, NY

**Description:** Marini Homes - Dutch Meadows - Lots are available in the extension of this Marini Homes Community in Latham. Wetherby Ct & Ridgeview Ct 12 lots currently available. The Trilogy 2 featured here is one of the 7 different home plans ranging from 2191 sq ft to over 3150+ sq ft. Offering both one story ranch plans, 2 story traditional homes, first floor primary bedroom and our Trilogy Home Collection.

Acres: 0.26

Bedrooms: 4

Estimated Taxes: \$42

Heat: Forced Air, Natural Gas

Basement: Full, Other

County: Saratoga

Interior Features: Walk-In Closet(s), Ceramic Tile Bath, Kitchen Island Town: Halfmoon Bathrooms: 3 Full Water: Public Garage: 3 Exterior: Stone, Vinyl Siding Cooling: Central Air Property Type: Residential School District: Shenendehowa Sewer: Public Sewer Property Style: Colonial Exterior Features: Lighting Parking Spaces: 3