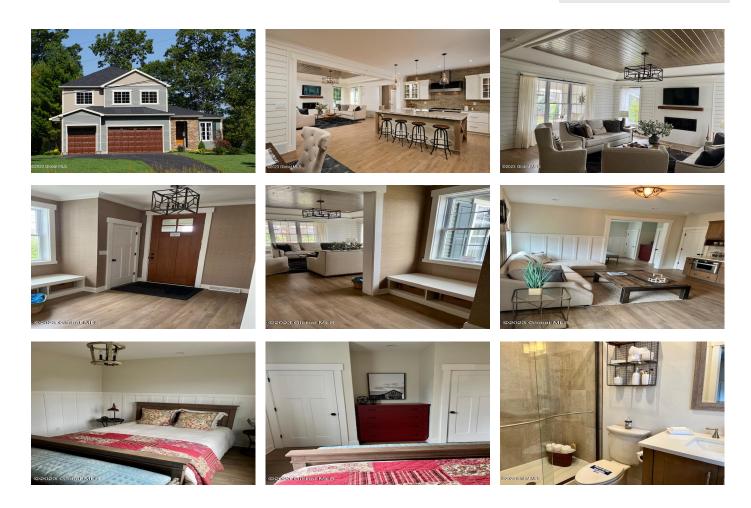

## MLS# - 202414891 - Price: \$680,000

25 Wheatfield Way, Mechanicville, NY

**Description:** Marini Homes - Dutch Meadows - Lots are available in the extension of this Marini Homes Community in Latham. Wetherby Ct & Ridgeview Ct 12 lots currently available. The Trilogy 2 featured here is one of the 7 different home plans ranging from 2191 sq ft to over 3150+ sq ft. Offering both one story ranch plans, 2 story traditional homes, first floor primary bedroom and our Trilogy Home Collection.

Acres: 0.26

Bedrooms: 4

Estimated Taxes: \$42

Heat: Forced Air, Natural Gas

Basement: Full, Other

County: Saratoga

Interior Features: Walk-In Closet(s), Ceramic Tile Bath, Kitchen Island Town: Halfmoon Bathrooms: 3 Full Water: Public Garage: 3 Exterior: Stone, Vinyl Siding Cooling: Central Air Property Type: Residential School District: Shenendehowa Sewer: Public Sewer Property Style: Colonial Exterior Features: Lighting Parking Spaces: 3