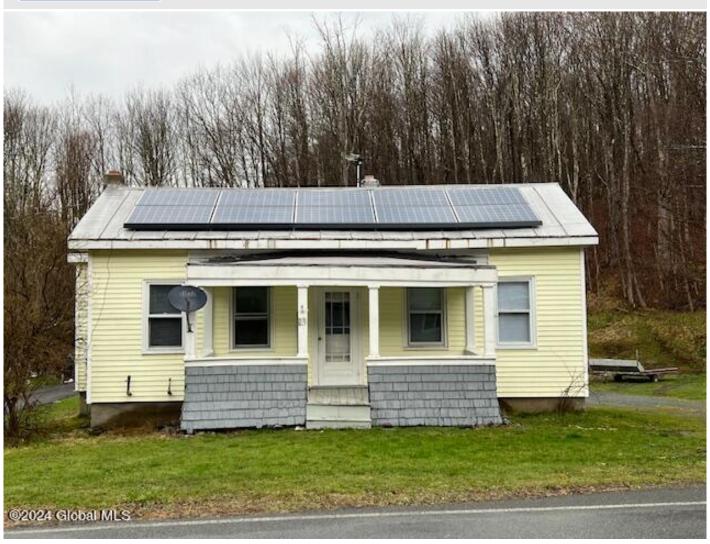

## **MLS# - 202414881 - Price: \$190,000** 29 Dunham Hollow Road, East Nassau, NY

**Description:** Adorable bungalow in a pretty, country setting in Averill Park schools. This 2 Bedroom, 2 full bathroom boasts of sunshine and is freshly painted throughout. New flooring, new kitchen counter tops with new kitchen sink. New stove top and new microwave. New bathroom vanities, walk in pantry. A one car detached garage on 3/4 of an acre of land. New Drilled 500 ft well in 2016. Just waiting for your finishing touches to make it your own. Taxes reflect Vet exemptions. OPEN HOUSE CANCELLED!!

Acres: 0.75 Bedrooms: 2

Estimated Taxes: \$2,240

Heat: Forced Air, Oil

Basement: Crawl Space, Full

**County:** Rensselaer **Zoning:** Commercial

Town: Nassau
Bathrooms: 2 Full
Water: Drilled Well

Garage: 1

Exterior: Vinyl Siding

Cooling: None

Property Type: Residential
School District: Averill Park

Sewer: Septic Tank

Property Style: Bungalow
Exterior Features: Lighting

Parking Spaces: 8

Daniel Davies NYS Licensed Real Estate Broker GRI, ABR, RSPS,SRS,C2EX (518) 656-9068 dan@daviesrealty.net