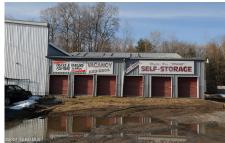

## **MLS# - 202414875 - Price: \$500,000** 356 County Highway 155, Gloversville, NY

**Description:** Here's your chance to by an undivided 50% stake in a fast growing 81 unit self storage business - Includes 2 offices rented for \$650/Month each, a large auto repair shop rented for \$750/month and a Ranch house rented for \$780/month and a mobile home rented for \$829/month plus commissions on the rental of U-Haul trucks - Sale price of \$500,000 includes a 50% ownership in the real estate Valued at \$1,111,600 for a bargain price of only \$500,000.