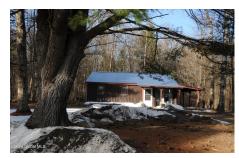

## **MLS# - 202414875 - Price: \$500,000** 356 County Highway 155, Gloversville, NY

**Description:** Here's your chance to by an undivided 50% stake in a fast growing 81 unit self storage business - Includes 2 offices rented for \$650/Month each, a large auto repair shop rented for \$750/month and a Ranch house rented for \$780/month and a mobile home rented for \$829/month plus commissions on the rental of U-Haul trucks - Sale price of \$500,000 includes a 50% ownership in the real estate Valued at \$1,111,600 for a bargain price of only \$500,000.