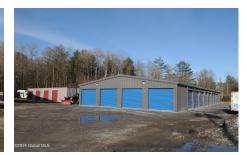

## **MLS# - 202414875 - Price: \$500,000** 356 County Highway 155, Gloversville, NY

**Description:** Here's your chance to by an undivided 50% stake in a fast growing 81 unit self storage business - Includes 2 offices rented for \$650/Month each, a large auto repair shop rented for \$750/month and a Ranch house rented for \$780/month and a mobile home rented for \$829/month plus commissions on the rental of U-Haul trucks - Sale price of \$500,000 includes a 50% ownership in the real estate Valued at \$1,111,600 for a bargain price of only \$500,000.