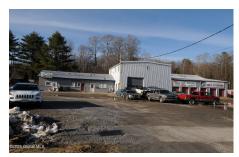

## **MLS# - 202414875 - Price: \$500,000** 356 County Highway 155, Gloversville, NY

**Description:** Here's your chance to by an undivided 50% stake in a fast growing 81 unit self storage business - Includes 2 offices rented for \$650/Month each, a large auto repair shop rented for \$750/month and a Ranch house rented for \$780/month and a mobile home rented for \$829/month plus commissions on the rental of U-Haul trucks - Sale price of \$500,000 includes a 50% ownership in the real estate Valued at \$1,111,600 for a bargain price of only \$500,000.

Air, Oil

Exterior: Metal Siding Parking Spaces: 40

Property Type: Commercial

Water: Drilled Well

Property Style: Commercial

County: Fulton Zoning: Mixed

**Daniel Davies** NYS Licensed Real Estate Broker GRI, ABR, RSPS,SRS,C2EX (518) 656-9068 dan@daviesrealty.net