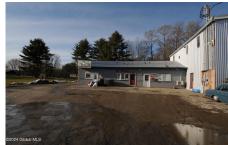

## **MLS# - 202414875 - Price: \$500,000** 356 County Highway 155, Gloversville, NY

**Description:** Here's your chance to by an undivided 50% stake in a fast growing 81 unit self storage business - Includes 2 offices rented for \$650/Month each, a large auto repair shop rented for \$750/month and a Ranch house rented for \$780/month and a mobile home rented for \$829/month plus commissions on the rental of U-Haul trucks - Sale price of \$500,000 includes a 50% ownership in the real estate Valued at \$1,111,600 for a bargain price of only \$500,000.