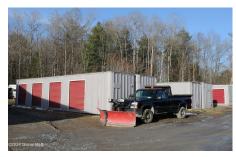

## **MLS# - 202414875 - Price: \$500,000** 356 County Highway 155, Gloversville, NY

**Description:** Here's your chance to by an undivided 50% stake in a fast growing 81 unit self storage business - Includes 2 offices rented for \$650/Month each, a large auto repair shop rented for \$750/month and a Ranch house rented for \$780/month and a mobile home rented for \$829/month plus commissions on the rental of U-Haul trucks - Sale price of \$500,000 includes a 50% ownership in the real estate Valued at \$1,111,600 for a bargain price of only \$500,000.