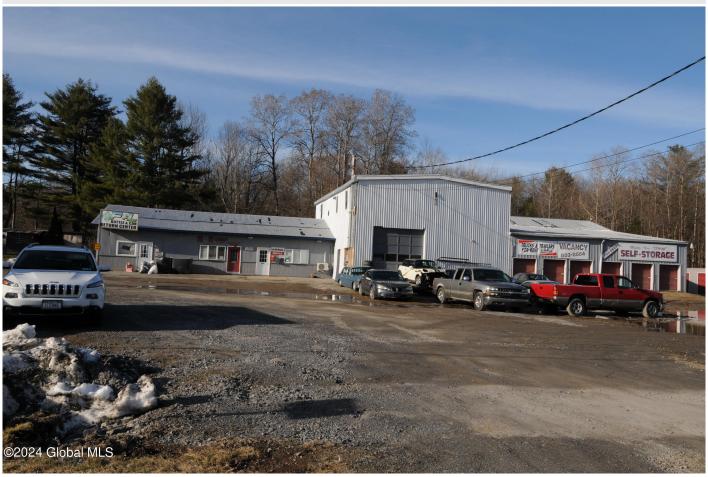

## **MLS# - 202414875 - Price: \$500,000** 356 County Highway 155, Gloversville, NY

**Description:** Here's your chance to by an undivided 50% stake in a fast growing 81 unit self storage business - Includes 2 offices rented for \$650/Month each, a large auto repair shop rented for \$750/month and a Ranch house rented for \$780/month and a mobile home rented for \$829/month plus commissions on the rental of U-Haul trucks - Sale price of \$500,000 includes a 50% ownership in the real estate Valued at \$1,111,600 for a bargain price of only \$500,000.

Air, Oil

Exterior: Metal Siding Parking Spaces: 40

Property Type: Commercial

Water: Drilled Well

Property Style: Commercial

County: Fulton Zoning: Mixed

**Daniel Davies** NYS Licensed Real Estate Broker GRI, ABR, RSPS,SRS,C2EX (518) 656-9068 dan@daviesrealty.net