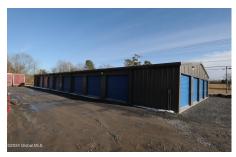

## **MLS# - 202414875 - Price: \$500,000** 356 County Highway 155, Gloversville, NY

**Description:** Here's your chance to by an undivided 50% stake in a fast growing 81 unit self storage business - Includes 2 offices rented for \$650/Month each, a large auto repair shop rented for \$750/month and a Ranch house rented for \$780/month and a mobile home rented for \$829/month plus commissions on the rental of U-Haul trucks - Sale price of \$500,000 includes a 50% ownership in the real estate Valued at \$1,111,600 for a bargain price of only \$500,000.