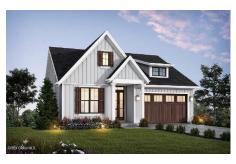

**Description:** Chestnut Custom Builders is ready to construct your new home. We have several plans to choose from including the Lockwood. This 2,269 Sq ft home offers 3 bedrooms, 3 full baths with primary bedroom on the first floor. Full finished walkout basement. Pine Crest Estates is a 13 lot subdivision located in Edinburg, NY & the Adirondack Foot Hills, minutes to Great Sacandaga Lake public access and several marina's. Looking for a different style home bring your own plans for a custom build.