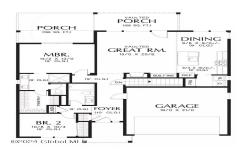

**Description:** Chestnut Custom Builders is ready to construct your new home. We have several plans to choose from including the Lockwood. This 2,269 Sq ft home offers 3 bedrooms, 3 full baths with primary bedroom on the first floor. Full finished walkout basement. Pine Crest Estates is a 13 lot subdivision located in Edinburg, NY & the Adirondack Foot Hills, minutes to Great Sacandaga Lake public access and several marina's. Looking for a different style home bring your own plans for a custom build.

Acres: 5.13

Property Type: Residential School District: Edinburg

Heat: Forced Air

**Basement:** Finished, Full **County:** Saratoga

**Interior Features:** Solid Surface Counters, Eat-in Kitchen

**Below Ground Square** 

Feet: 2269

Bedrooms: 3 Water: Dug Well

Garage: 2

**Exterior:** Vinyl Siding **Cooling:** Central Air

Town: Edinburg

**Bathrooms:** 3 Full **Sewer:** Septic Tank

Property Style: Custom

Exterior Features: None