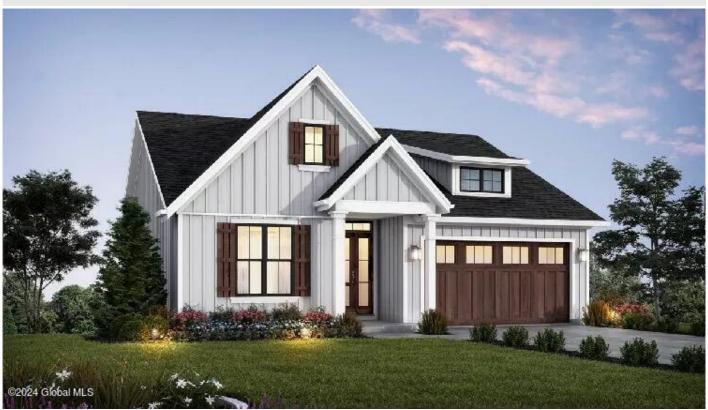

**Description:** Chestnut Custom Builders is ready to construct your new home. We have several plans to choose from including the Lockwood. This 2,269 Sq ft home offers 3 bedrooms, 3 full baths with primary bedroom on the first floor. Full finished walkout basement. Pine Crest Estates is a 13 lot subdivision located in Edinburg, NY & the Adirondack Foot Hills, minutes to Great Sacandaga Lake public access and several marina's. Looking for a different style home bring your own plans for a custom build.