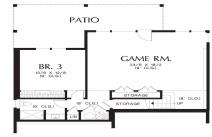

**Description:** Chestnut Custom Builders is ready to construct your new home. We have several plans to choose from including the Lockwood. This 2,269 Sq ft home offers 3 bedrooms, 3 full baths with primary bedroom on the first floor. Full finished walkout basement. Pine Crest Estates is a 13 lot subdivision located in Edinburg, NY & the Adirondack Foot Hills, minutes to Great Sacandaga Lake public access and several marina's. Looking for a different style home bring your own plans for a custom build.

Acres: 5.13

Property Type: Residential School District: Edinburg

Heat: Forced Air

**Basement:** Finished, Full **County:** Saratoga

**Interior Features:** Solid Surface Counters, Eat-in Kitchen

**Below Ground Square** 

Feet: 2269

Bedrooms: 3 Water: Dug Well

Garage: 2

**Exterior:** Vinyl Siding **Cooling:** Central Air

Town: Edinburg

**Bathrooms:** 3 Full **Sewer:** Septic Tank

Property Style: Custom

Exterior Features: None