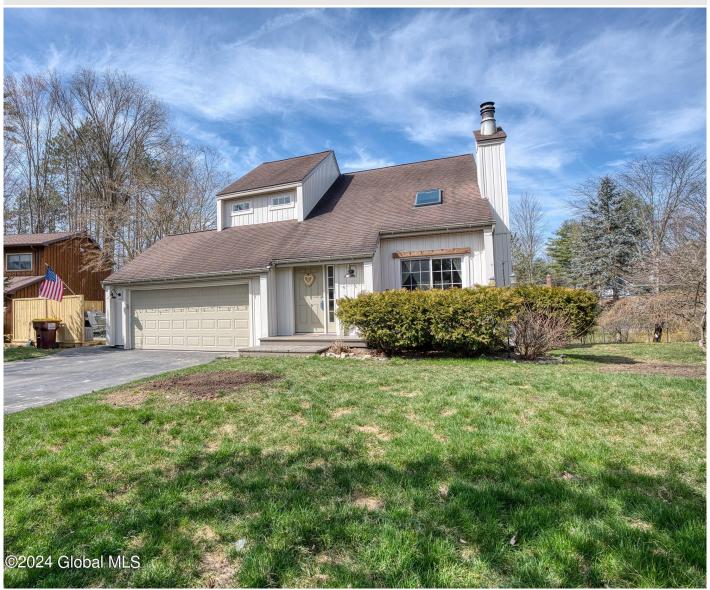

## MLS# - 202414857 - Price: \$395,000

123 Jordan Boulevard, Delmar, NY

**Description:** Oh my gosh don't miss this one! Welcome to this spacious, sun-drenched contemporary just a stone's throw from schools, farmers markets, shopping & more. Welcome to 123 Jordan Boulevard! There's nothing to do but move in! This home boasts an open first floor great for entertaining, a "real" mudroom, first floor laundry and a lovely fireplace. Second floor has three bedrooms, one of which (currently used as primary) has a balcony! The walkout basement is finished w/ a great bedroom (or home office/guest space) w/a full bath, & beautiful patio. NEW: siding, HVAC, On demand h/w heater Rinnai, updated soaking tub, new pool filter & pump, new side deck (grilling time is here!), 100 amp sub panel in