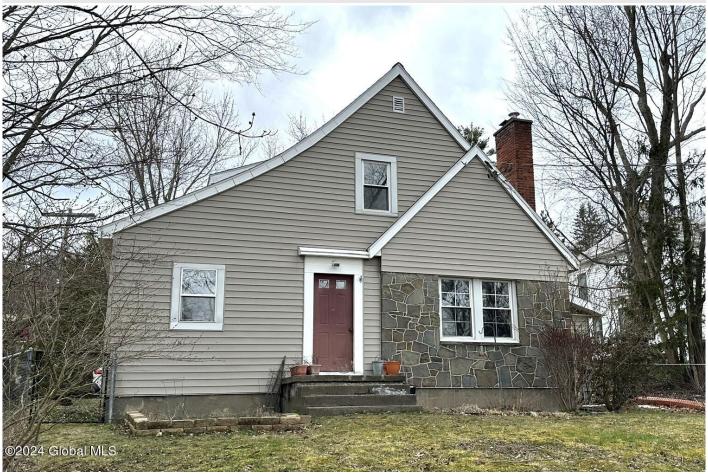

## MLS# - 202414850 - Price: \$199,900

6 Bullis Drive, Averill Park, NY

**Description:** What an ador-affordable cornered cape. Freshly painted through out, gleaming newly refinished hardwoods, ablaze with natural sunlight this charmer is going to steal your heart. Cozy up by the fireplace relax, enjoy a good book in the screened porch.... You're home now. First floor bedroom/office offers a great transitional space, as well as beautifully remodeled full bath and laundry on the first floor for the ultimate convenience. Best value in Averill Park, Come by and fall in love.

Acres: 0.29 Bedrooms: 3

Estimated Taxes: \$3,685

Heat: Forced Air
Exterior: Vinyl Siding
Cooling: None

Town: Sand Lake
Bathrooms: 2 Full

Water: Drilled Well, Dug Well
Property Style: Cape Cod

Exterior Features: None
Parking Spaces: 2