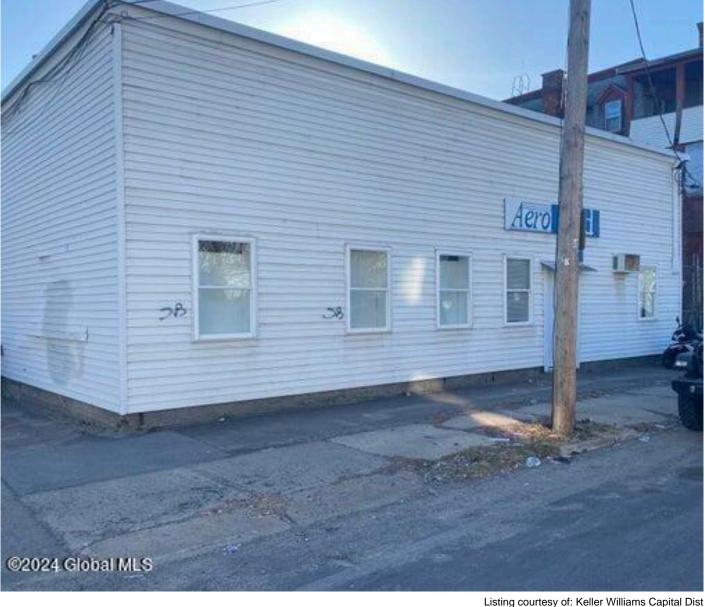

## MLS# - 202414845 - Price: \$159,000

251 W Main , Amsterdam, NY

Description: Awesome opportunity to own warehouse space with a loading dock near the thruway in Amsterdam. Warehouse is 9,044 sq ft with additional 2,100 sq ft of office space, a kitchenette, and two bathrooms. Very large fenced in parking area opening up on Main St. Includes 2 parcels:

Your Lake George Real Estate Experts!

Davies Davies & Associates P.O. Box 201, Cleverdale, NY 12820 P: (518) 656-9068 F: (518) 656-9087 www.davies-davies.com

Lot # 39.73.-2-47 is 11,000 sq ft warehouse at 251 Main St (entrance of Division), Lot # 39.73-2-44.2 is a vacant fenced in lot at 176-178 Division St.