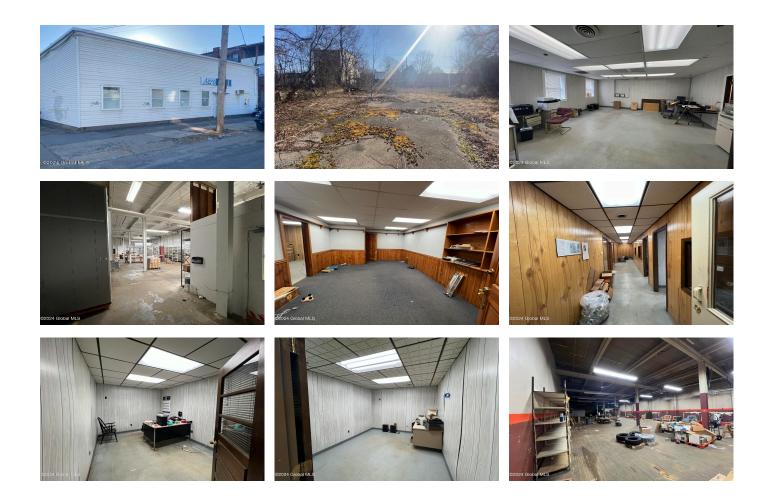

## MLS# - 202414845 - Price: \$159,000

251 W Main , Amsterdam, NY

Description: Awesome opportunity to own warehouse space with a loading dock near the thruway in Amsterdam. Warehouse is 9,044 sq ft with additional 2,100 sq ft of office space, a kitchenette, and two bathrooms. Very large fenced in parking area opening up on Main St. Includes 2 parcels:

## Acres: 0.87

Property Type: Commercial Sewer: Public Sewer Basement: Unfinished Cooling: None Above Ground Square Feet: 11144 Estimated Taxes: \$11,485 Heat: Natural Gas Exterior: Block Parking Spaces: 50 Town: Amsterdam