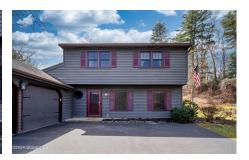

## MLS# - 202414843 - Price: \$409,900

318 Ridgewood Circle, Albany, NY

**Description:** Welcome to this stunning, spacious colonial home with numerous upgrades, located in the desirable Woodscape neighborhood and Guilderland schools. Conveniently situated near shopping centers, bus routes, cafes, and restaurants, this home features 3 bedrooms and 1 and a half baths. The beautifully updated kitchen boasts granite countertops and stainless steel appliances, perfect for culinary enthusiasts. Cozy up by the gas fireplace on chilly nights, or entertain friends and family in the charming gazebo. Additionally, the outdoor shed, equipped with heating and power, offers additional space for hobbies or storage needs.