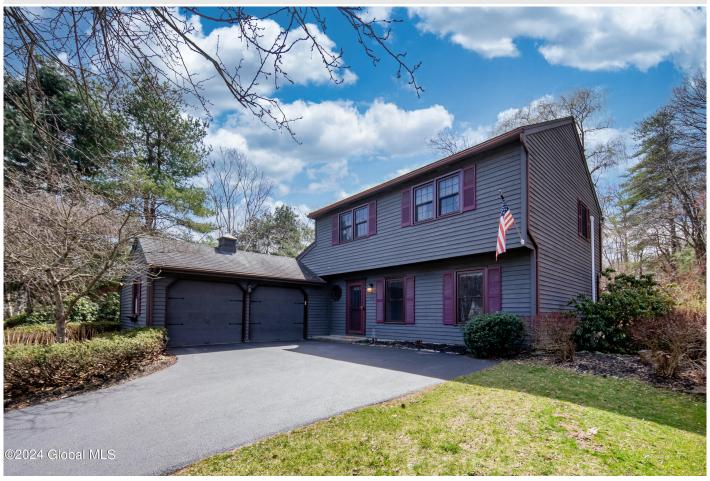

## MLS# - 202414843 - Price: \$409,900

318 Ridgewood Circle, Albany, NY

**Description:** Welcome to this stunning, spacious colonial home with numerous upgrades, located in the desirable Woodscape neighborhood and Guilderland schools. Conveniently situated near shopping centers, bus routes, cafes, and restaurants, this home features 3 bedrooms and 1 and a half baths. The beautifully updated kitchen boasts granite countertops and stainless steel appliances, perfect for culinary enthusiasts. Cozy up by the gas fireplace on chilly nights, or entertain friends and family in the charming gazebo. Additionally, the outdoor shed, equipped with heating and power, offers additional space for hobbies or storage needs.

Acres: 0.29 Town: Guilderland
Bedrooms: 3 Bathrooms: 1 Full
Estimated Taxes: \$6,635 Water: Public
Heat: Baseboard, Ductless,
Electric, Fireplace Insert, Natural

Exterior: Cedar

Parking Spaces: 6

Gas

Basement: None
Cooling: Ductless, Window