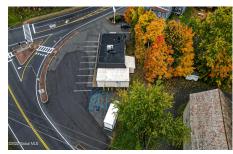

## MLS# - 202414838 - Price: \$279,000

985 Hoosick Road, Troy, NY

**Description:** Looking to start up a business or looking for an investment? Renovated commercial space with excellent visibility & high volume of daily traffic. Located at a stop light junction, providing FREE advertising while stopped at the traffic light. According to DOT traffic studies, there are approximately 2500 cars passing by daily. Visible from 2 sides, Rt 7 & Grange Rd. Zoned Business Light (B-L). Clean & updated open floor plan, along w/ a new bathroom. The property is ideal for i.e. retail, office, law office, accounting, tax, & more. Please note that there are deed restrictions in place that prohibit the establishment of a convenience store w/ gas or foodservice (7yrs left). Parking for up to 15-20 cars. Current lease 6/30/24 NNN