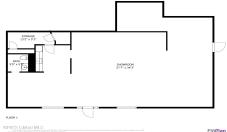

## MLS# - 202414838 - Price: \$279,000

985 Hoosick Road, Troy, NY

**Description:** Looking to start up a business or looking for an investment? Renovated commercial space with excellent visibility & high volume of daily traffic. Located at a stop light junction, providing FREE advertising while stopped at the traffic light. According to DOT traffic studies, there are approximately 2500 cars passing by daily. Visible from 2 sides, Rt 7 & Grange Rd. Zoned Business Light (B-L). Clean & updated open floor plan, along w/ a new bathroom. The property is ideal for i.e. retail, office, law office, accounting, tax, & more. Please note that there are deed restrictions in place that prohibit the establishment of a convenience store w/ gas or foodservice (7yrs left). Parking for up to 15-20 cars. Current lease 6/30/24 NNN

Acres: 0.33

Property Type: Commercial

Water: Public

Basement: None

**County:** Rensselaer **Zoning:** Commercial

**Above Ground Square** 

Feet: 1844

School District: Brunswick