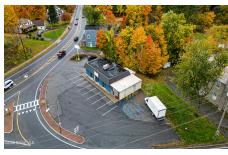

## MLS# - 202414838 - Price: \$279,000

985 Hoosick Road, Troy, NY

**Description:** Looking to start up a business or looking for an investment? Renovated commercial space with excellent visibility & high volume of daily traffic. Located at a stop light junction, providing FREE advertising while stopped at the traffic light. According to DOT traffic studies, there are approximately 2500 cars passing by daily. Visible from 2 sides, Rt 7 & Grange Rd. Zoned Business Light (B-L). Clean & updated open floor plan, along w/ a new bathroom. The property is ideal for i.e. retail, office, law office, accounting, tax, & more. Please note that there are deed restrictions in place that prohibit the establishment of a convenience store w/ gas or foodservice (7yrs left). Parking for up to 15-20 cars. Current lease 6/30/24 NNN