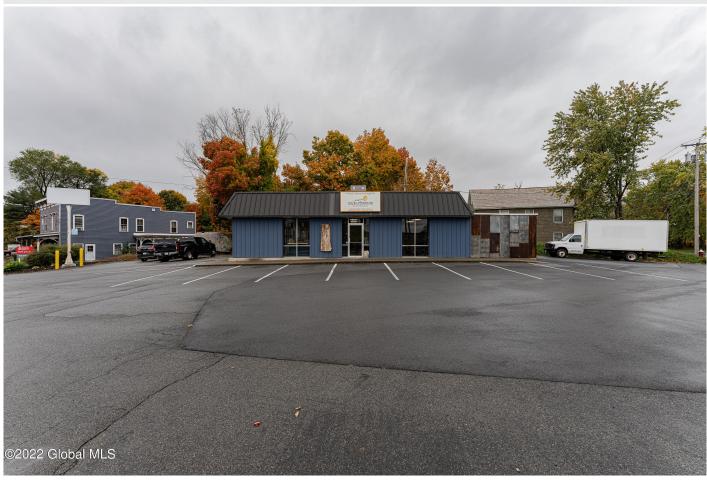

## MLS# - 202414838 - Price: \$279,000

985 Hoosick Road, Troy, NY

**Description:** Looking to start up a business or looking for an investment? Renovated commercial space with excellent visibility & high volume of daily traffic. Located at a stop light junction, providing FREE advertising while stopped at the traffic light. According to DOT traffic studies, there are approximately 2500 cars passing by daily. Visible from 2 sides, Rt 7 & Grange Rd. Zoned Business Light (B-L). Clean & updated open floor plan, along w/ a new bathroom. The property is ideal for i.e. retail, office, law office, accounting, tax, & more. Please note that there are deed restrictions in place that prohibit the establishment of a convenience store w/ gas or foodservice (7yrs left). Parking for up to 15-20 cars. Current lease 6/30/24 NNN

Acres: 0.33

Property Type: Commercial

Water: Public

Basement: None

**County:** Rensselaer **Zoning:** Commercial

**Above Ground Square** 

Feet: 1844

School District: Brunswick