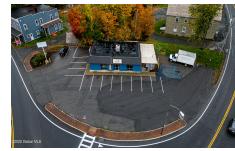

## MLS# - 202414838 - Price: \$279,000

985 Hoosick Road, Troy, NY

**Description:** Looking to start up a business or looking for an investment? Renovated commercial space with excellent visibility & high volume of daily traffic. Located at a stop light junction, providing FREE advertising while stopped at the traffic light. According to DOT traffic studies, there are approximately 2500 cars passing by daily. Visible from 2 sides, Rt 7 & Grange Rd. Zoned Business Light (B-L). Clean & updated open floor plan, along w/ a new bathroom. The property is ideal for i.e. retail, office, law office, accounting, tax, & more. Please note that there are deed restrictions in place that prohibit the establishment of a convenience store w/ gas or foodservice (7yrs left). Parking for up to 15-20 cars. Current lease 6/30/24 NNN

Acres: 0.33

Property Type: Commercial

Water: Public

Basement: None

**County:** Rensselaer **Zoning:** Commercial

**Above Ground Square** 

Feet: 1844

School District: Brunswick