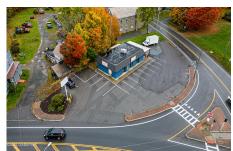

## MLS# - 202414838 - Price: \$279,000

985 Hoosick Road, Troy, NY

**Description:** Looking to start up a business or looking for an investment? Renovated commercial space with excellent visibility & high volume of daily traffic. Located at a stop light junction, providing FREE advertising while stopped at the traffic light. According to DOT traffic studies, there are approximately 2500 cars passing by daily. Visible from 2 sides, Rt 7 & Grange Rd. Zoned Business Light (B-L). Clean & updated open floor plan, along w/ a new bathroom. The property is ideal for i.e. retail, office, law office, accounting, tax, & more. Please note that there are deed restrictions in place that prohibit the establishment of a convenience store w/ gas or foodservice (7yrs left). Parking for up to 15-20 cars. Current lease 6/30/24 NNN