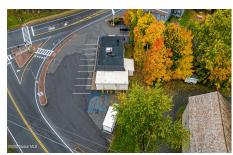

## MLS# - 202414838 - Price: \$279,000

985 Hoosick Road, Troy, NY

**Description:** Looking to start up a business or looking for an investment? Renovated commercial space with excellent visibility & high volume of daily traffic. Located at a stop light junction, providing FREE advertising while stopped at the traffic light. According to DOT traffic studies, there are approximately 2500 cars passing by daily. Visible from 2 sides, Rt 7 & Grange Rd. Zoned Business Light (B-L). Clean & updated open floor plan, along w/ a new bathroom. The property is ideal for i.e. retail, office, law office, accounting, tax, & more. Please note that there are deed restrictions in place that prohibit the establishment of a convenience store w/ gas or foodservice (7yrs left). Parking for up to 15-20 cars. Current lease 6/30/24 NNN