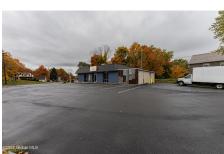

## MLS# - 202414838 - Price: \$279,000

985 Hoosick Road, Troy, NY

**Description:** Looking to start up a business or looking for an investment? Renovated commercial space with excellent visibility & high volume of daily traffic. Located at a stop light junction, providing FREE advertising while stopped at the traffic light. According to DOT traffic studies, there are approximately 2500 cars passing by daily. Visible from 2 sides, Rt 7 & Grange Rd. Zoned Business Light (B-L). Clean & updated open floor plan, along w/ a new bathroom. The property is ideal for i.e. retail, office, law office, accounting, tax, & more. Please note that there are deed restrictions in place that prohibit the establishment of a convenience store w/ gas or foodservice (7yrs left). Parking for up to 15-20 cars. Current lease 6/30/24 NNN

Acres: 0.33

Property Type: Commercial

Water: Public

Basement: None

**County:** Rensselaer **Zoning:** Commercial

**Above Ground Square** 

Feet: 1844

School District: Brunswick