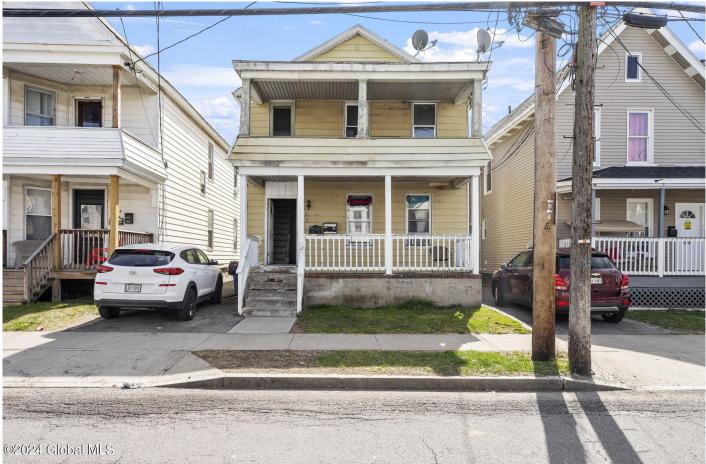

## MLS# - 202414837 - Price: \$169,900

1540 Foster Avenue, Schenectady, NY

**Description:** Fantastic investment opportunity in Schenectady! This charming 2-family property boasts an unbeatable location, just minutes away from Ellis Hospital, Union College, and Rivers Casino, ensuring a high demand for tenants. Each unit features 3 bedrooms and 1 bath, offering comfortable living spaces for occupants. With TLC, this property presents an instant equity opportunity. After repair value of \$250k plus. LOW taxes for a city of Schenectady duplex. 1 car garage & off street parking. Don't miss out on this chance to capitalize on a promising real estate investment in a good location! Schedule your private showing today.

Acres: 0.09 Bedrooms: 6 Estimated Taxes: \$4,463 Heat: Forced Air, Natural Gas Basement: Full, Interior Entry

Cooling: None

Town: Schenectady Bathrooms: 2 Full Water: Public Garage: 1 Exterior: Aluminum Siding, Vinyl Siding Parking Spaces: 2 Property Type: Multi-Family School District: Schenectady Sewer: Public Sewer Property Style: Traditional County: Schenectady