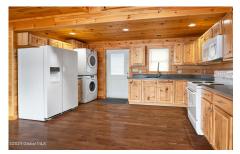

## MLS# - 202414833 - Price: \$324,800 187 Sawyer Hollow Road, Summit, NY

**Description:** Endless opportunities for relaxation and recreation await you in your new lakefront getaway on Summit Lake! This completely remodeled 2-bed, 1-bath year-round energy efficient camp offers 60 ft of pristine lake frontage, stacked stone raised gardens and gorgeous views you can enjoy from the beautiful wraparound deck that has been engineered for additional living space. The home also features an open floor plan with loft, updated kitchen with all new appliances and plenty of cabinet space, hardwood floors and knotty pine throughout. Enjoy the year-round outdoor activities including kayaking, boating, swimming, and fishing and direct access to snowmobile trails; located close to several thousand acres of state land.