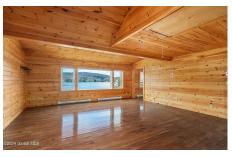

## MLS# - 202414833 - Price: \$324,800 187 Sawyer Hollow Road, Summit, NY

**Description:** Endless opportunities for relaxation and recreation await you in your new lakefront getaway on Summit Lake! This completely remodeled 2-bed, 1-bath year-round energy efficient camp offers 60 ft of pristine lake frontage, stacked stone raised gardens and gorgeous views you can enjoy from the beautiful wraparound deck that has been engineered for additional living space. The home also features an open floor plan with loft, updated kitchen with all new appliances and plenty of cabinet space, hardwood floors and knotty pine throughout. Enjoy the year-round outdoor activities including kayaking, boating, swimming, and fishing and direct access to snowmobile trails; located close to several thousand acres of state land.