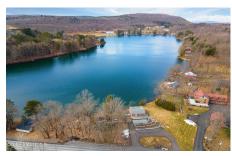

## MLS# - 202414833 - Price: \$324,800 187 Sawyer Hollow Road, Summit, NY

**Description:** Endless opportunities for relaxation and recreation await you in your new lakefront getaway on Summit Lake! This completely remodeled 2-bed, 1-bath year-round energy efficient camp offers 60 ft of pristine lake frontage, stacked stone raised gardens and gorgeous views you can enjoy from the beautiful wraparound deck that has been engineered for additional living space. The home also features an open floor plan with loft, updated kitchen with all new appliances and plenty of cabinet space, hardwood floors and knotty pine throughout. Enjoy the year-round outdoor activities including kayaking, boating, swimming, and fishing and direct access to snowmobile trails; located close to several thousand acres of state land.