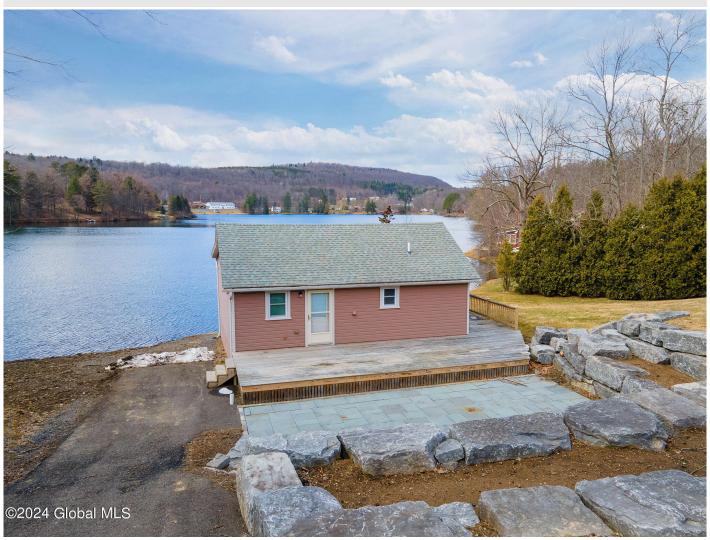

## MLS# - 202414833 - Price: \$324,800 187 Sawyer Hollow Road, Summit, NY

**Description:** Endless opportunities for relaxation and recreation await you in your new lakefront getaway on Summit Lake! This completely remodeled 2-bed, 1-bath year-round energy efficient camp offers 60 ft of pristine lake frontage, stacked stone raised gardens and gorgeous views you can enjoy from the beautiful wraparound deck that has been engineered for additional living space. The home also features an open floor plan with loft, updated kitchen with all new appliances and plenty of cabinet space, hardwood floors and knotty pine throughout. Enjoy the year-round outdoor activities including kayaking, boating, swimming, and fishing and direct access to snowmobile trails; located close to several thousand acres of state land.

Acres: 0.4 Bedrooms: 2

Estimated Taxes: \$3,440

Sewer: Septic Tank

Basement: Pillar/Post/Pier

County: Schoharie

Interior Features: Eat-in Kitchen

Town: Summit
Bathrooms: 1 Full

Lake/River: Summit Lake Heat: Baseboard, Electric Exterior: Wood Siding Cooling: None Property Type: Residential

School

District: Cobleskill-Richmondville

Water: Drilled Well
Property Style: Cottage

Exterior Features: Drive-Paved

Parking Spaces: 5

Daniel Davies NYS Licensed Real Estate Broker GRI, ABR, RSPS,SRS,C2EX (518) 656-9068 dan@daviesrealty.net