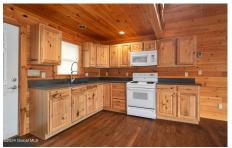

## MLS# - 202414833 - Price: \$324,800 187 Sawyer Hollow Road, Summit, NY

**Description:** Endless opportunities for relaxation and recreation await you in your new lakefront getaway on Summit Lake! This completely remodeled 2-bed, 1-bath year-round energy efficient camp offers 60 ft of pristine lake frontage, stacked stone raised gardens and gorgeous views you can enjoy from the beautiful wraparound deck that has been engineered for additional living space. The home also features an open floor plan with loft, updated kitchen with all new appliances and plenty of cabinet space, hardwood floors and knotty pine throughout. Enjoy the year-round outdoor activities including kayaking, boating, swimming, and fishing and direct access to snowmobile trails; located close to several thousand acres of state land.