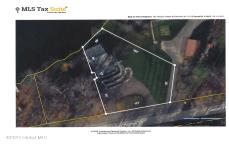

Acres: 0.4 Bedrooms: 2

Estimated Taxes: \$3,440

Sewer: Septic Tank

Basement: Pillar/Post/Pier

County: Schoharie

Interior Features: Eat-in Kitchen

Town: Summit
Bathrooms: 1 Full

Lake/River: Summit Lake Heat: Baseboard, Electric Exterior: Wood Siding Cooling: None Property Type: Residential