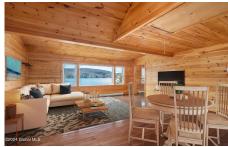

## MLS# - 202414833 - Price: \$324,800 187 Sawyer Hollow Road, Summit, NY

**Description:** Endless opportunities for relaxation and recreation await you in your new lakefront getaway on Summit Lake! This completely remodeled 2-bed, 1-bath year-round energy efficient camp offers 60 ft of pristine lake frontage, stacked stone raised gardens and gorgeous views you can enjoy from the beautiful wraparound deck that has been engineered for additional living space. The home also features an open floor plan with loft, updated kitchen with all new appliances and plenty of cabinet space, hardwood floors and knotty pine throughout. Enjoy the year-round outdoor activities including kayaking, boating, swimming, and fishing and direct access to snowmobile trails; located close to several thousand acres of state land.