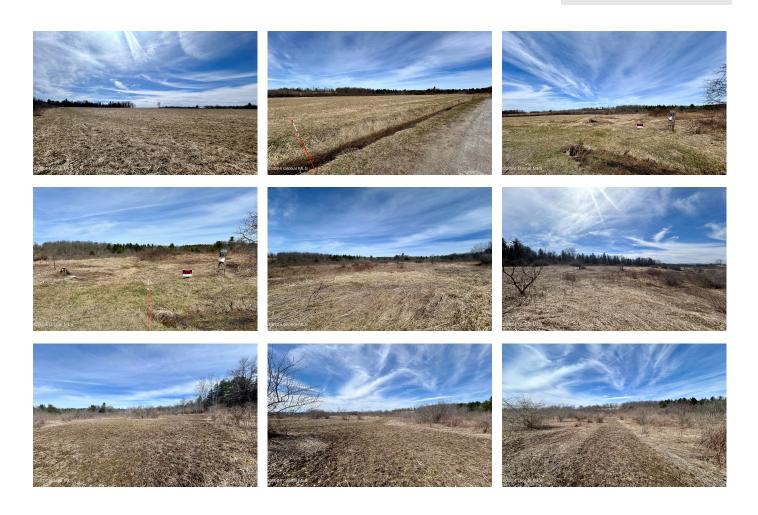

## **MLS# - 202414825 - Price: \$185,000** Lot 23 Oswegatchie Road, Palatine Bridge, NY

**Description:** Welcome to your slice of serenity! Nestled on a combined 21.2 acres across two parcels, this picturesque land offers a canvas for your dream retreat. These partially cleared and flat parcels boast over 250 feet of road frontage. Situated between the charming towns of Canajoharie and Fonda, you'll relish in the peace of rural living while still being within reach of urban amenities. Enjoy the convenience of being just 7 miles from Wintergreen Park and a 20-minute journey to over 5 state parks. Don't miss out on this rare opportunity to create your oasis in this idyllic setting. Whether you're envisioning a private estate, a hobby farm, or a nature retreat, this land holds endless possibilities. Come experience the tranquility and potential that awaits you here.