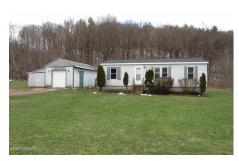

## MLS# - 202414819 - Price: \$146,900

600 County Route 45, Argyle, NY

**Description:** \*\*HIGHEST AND BEST OFFERS SHOULD BE SUBM ITTED NOT LATER THAN WEDNESDAY, 04/17/24 @ 5PM\*\* Enjoy a quiet country setting in this spacious 3BR/2BA home!! Lots of amazing natural lighting throughout!! Specious bedrooms allow for a comfy night's sleep!! Home sits on 1.70 acres allowing for many possibilities including gardening and/or a small hobby farm!! Property is being offered at a great price and will not last!! Book your showing today!! \*\*Home is Sold As-Is\*\*

Acres: 1.7
Bedrooms: 3

Estimated Taxes: \$2,614 Heat: Electric, Hot Water Basement: Crawl Space

**County:** Washington **Zoning:** Single Residence

Town: Argyle

Bathrooms: 2 Full

Water: Drilled Well

Garage: 1

Exterior: Vinyl Siding Cooling: None

Property Type: Residential School District: Argyle Sewer: Septic Tank

Property Style: Manufactured Exterior Features: None

Parking Spaces: 3

Daniel Davies NYS Licensed Real Estate Broker GRI, ABR, RSPS,SRS,C2EX (518) 656-9068 dan@daviesrealty.net