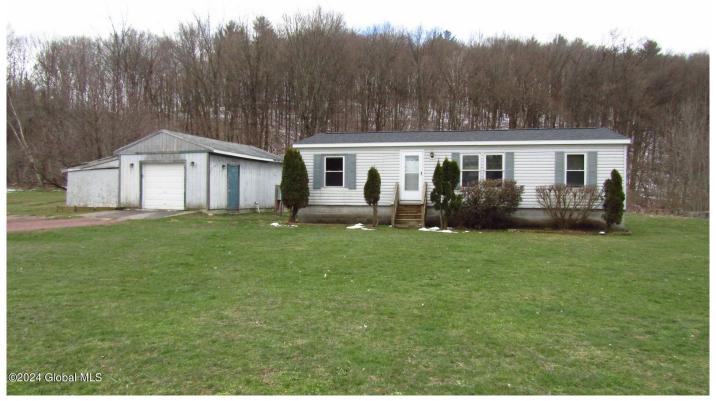

## MLS# - 202414819 - Price: \$146,900

600 County Route 45, Argyle, NY

**Description:** \*\*HIGHEST AND BEST OFFERS SHOULD BE SUBM ITTED NOT LATER THAN WEDNESDAY, 04/17/24 @ 5PM\*\* Enjoy a quiet country setting in this spacious 3BR/2BA home!! Lots of amazing natural lighting throughout!! Specious bedrooms allow for a comfy night's sleep!! Home sits on 1.70 acres allowing for many possibilities including gardening and/or a small hobby farm!! Property is being offered at a great price and will not last!! Book your showing today!! \*\*Home is Sold As-Is\*\*

Acres: 1.7
Bedrooms: 3

Estimated Taxes: \$2,614 Heat: Electric, Hot Water Basement: Crawl Space

**County:** Washington **Zoning:** Single Residence

Town: Argyle

Bathrooms: 2 Full

Water: Drilled Well

Garage: 1

Exterior: Vinyl Siding Cooling: None

Property Type: Residential School District: Argyle Sewer: Septic Tank

Property Style: Manufactured Exterior Features: None

Parking Spaces: 3

Daniel Davies NYS Licensed Real Estate Broker GRI, ABR, RSPS,SRS,C2EX (518) 656-9068 dan@daviesrealty.net