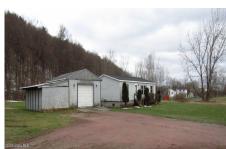

## MLS# - 202414819 - Price: \$146,900

600 County Route 45, Argyle, NY

**Description:** \*\*HIGHEST AND BEST OFFERS SHOULD BE SUBM ITTED NOT LATER THAN WEDNESDAY, 04/17/24 @ 5PM\*\* Enjoy a quiet country setting in this spacious 3BR/2BA home!! Lots of amazing natural lighting throughout!! Specious bedrooms allow for a comfy night's sleep!! Home sits on 1.70 acres allowing for many possibilities including gardening and/or a small hobby farm!! Property is being offered at a great price and will not last!! Book your showing today!! \*\*Home is Sold As-Is\*\*

Acres: 1.7
Bedrooms: 3

Estimated Taxes: \$2,614 Heat: Electric, Hot Water Basement: Crawl Space

**County:** Washington **Zoning:** Single Residence

Town: Argyle

Bathrooms: 2 Full

Water: Drilled Well

Garage: 1

Exterior: Vinyl Siding Cooling: None

Property Type: Residential School District: Argyle Sewer: Septic Tank

Property Style: Manufactured Exterior Features: None

Parking Spaces: 3

Daniel Davies NYS Licensed Real Estate Broker GRI, ABR, RSPS,SRS,C2EX (518) 656-9068 dan@daviesrealty.net