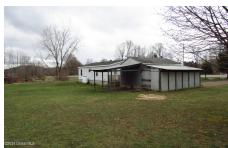

## MLS# - 202414819 - Price: \$146,900

600 County Route 45, Argyle, NY

**Description:** \*\*HIGHEST AND BEST OFFERS SHOULD BE SUBM ITTED NOT LATER THAN WEDNESDAY, 04/17/24 @ 5PM\*\* Enjoy a quiet country setting in this spacious 3BR/2BA home!! Lots of amazing natural lighting throughout!! Specious bedrooms allow for a comfy night's sleep!! Home sits on 1.70 acres allowing for many possibilities including gardening and/or a small hobby farm!! Property is being offered at a great price and will not last!! Book your showing today!! \*\*Home is Sold As-Is\*\*

Acres: 1.7
Bedrooms: 3

Estimated Taxes: \$2,614 Heat: Electric, Hot Water Basement: Crawl Space

**County:** Washington **Zoning:** Single Residence

Town: Argyle

Bathrooms: 2 Full

Water: Drilled Well

Garage: 1

Exterior: Vinyl Siding Cooling: None

Property Type: Residential School District: Argyle Sewer: Septic Tank

Property Style: Manufactured Exterior Features: None

Parking Spaces: 3

Daniel Davies NYS Licensed Real Estate Broker GRI, ABR, RSPS,SRS,C2EX (518) 656-9068 dan@daviesrealty.net