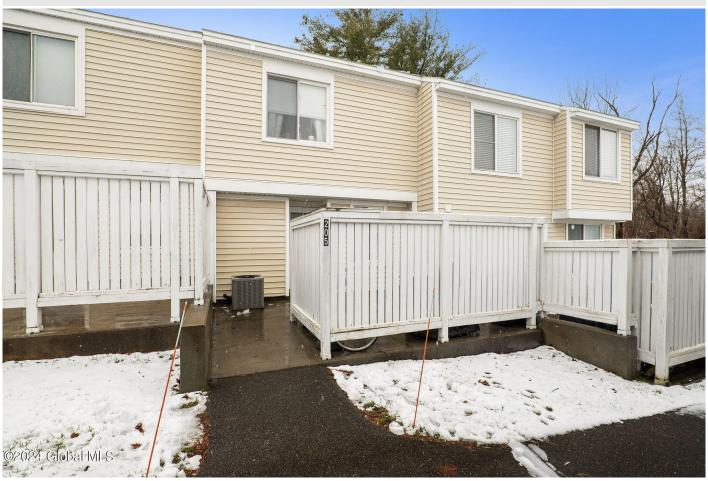

## MLS# - 202414818 - Price: \$199,000 205 Chatham Court, East Greenbush, NY

**Description:** Simple living at its best! This adorable 2br condominium is located in the highly sought out East Greenbush School District and is conveniently located near the Columbia Turnpike and Troy Road shopping. The condo boasts newer appliances, carpeting and laminate floors throughout. 2nd floor laundry, zoned electric heating and central air make for easy living! The HOA takes care of the outdoor areas and the roof. You are just in time to enjoy summer on your patio that is perfect for grilling and relaxing at the beautiful community pool. Sellers can not close before June 30th.

Acres: 0.09 Town: East Greenbush
Bedrooms: 2 Bathrooms: 1 Full
Estimated Taxes: \$3,374 Water: Public
Heat: Baseboard, Electric, Zoned Garage: 1

Basement: Slab Exterior: Aluminum Siding

Cooling: Central Air

Exterior Features: Drive-Paved,

Lighting, Storm Door(s)

Parking Spaces: 1

Daniel Davies NYS Licensed Real Estate Broker GRI, ABR, RSPS,SRS,C2EX (518) 656-9068 dan@daviesrealty.net