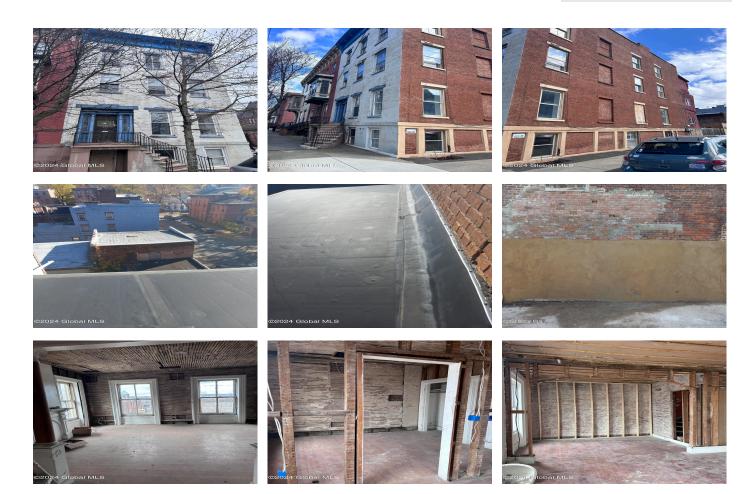

## MLS# - 202414807 - Price: \$450,000

132 1st Street, Troy, NY

**Description:** Huge Price Reduction! Great investment property in a prime location! Much of the heavy labor work has already been completed. Main building has a new roof and roof drain, gutted and reframed as needed, new electrical service, extended bathrooms to adjoining property to add more square footage, new closest in bedrooms without, and much more. Bonus potential 5th unit above detached garage - with new roof and new electrical service, a shell ready to be completed. Great potential rental income come take a look at make this blank canvas your own!