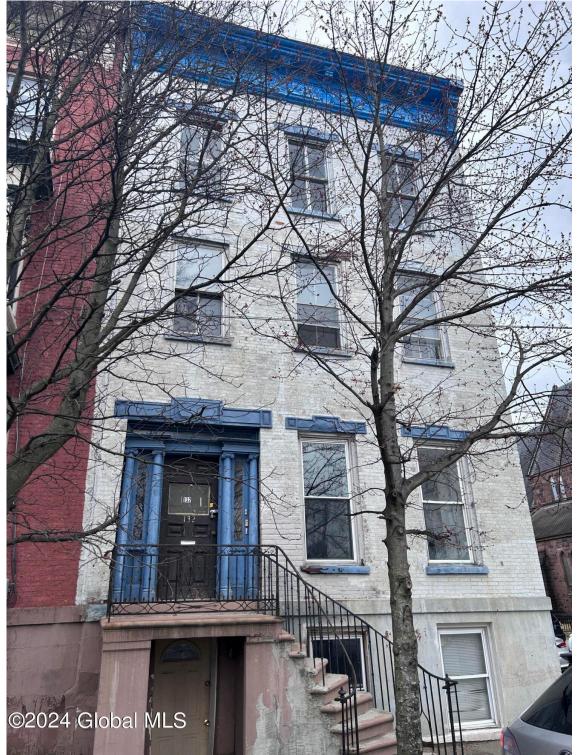

## MLS# - 202414807 - Price: \$450,000

132 1st Street, Troy, NY

**Description:** Huge Price Reduction! Great investment property in a prime location! Much of the heavy labor work has already been completed. Main building has a new roof and roof drain, gutted and reframed as needed, new electrical service, extended bathrooms to adjoining property to add more square footage, new closest in bedrooms without, and much more. Bonus potential 5th unit above detached garage - with new roof and new electrical service, a shell ready to be completed. Great potential rental income come take a look at make this blank canvas your own!

Acres: 0.08 Bedrooms: 9 Estimated Taxes: \$4,800 Heat: None, Natural Gas Basement: Slab County: Rensselaer Town: Troy Bathrooms: 4 Full Water: Public Garage: 1 Exterior: Brick Cooling: Central Air, None Property Type: Multi-Family School District: Troy Sewer: Public Sewer Property Style: Townhouse Exterior Features: None Parking Spaces: 1