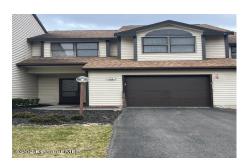

72 Surrey Hill Dr Drive, Latham, NY

**Description:** This is a well-maintained townhome is in the desirable Surrey Hill sub-division. With a little cosmetic updating, this townhouse could be a stunner! The unit is bright and spacious with vaulted ceilings, a den or office with sky-lights and a loft overlooking the lower level. Both of the bedrooms are spacious and have lots of windows. The HOA takes care of the lawn, snow, insurance and building exterior. (including the roof) Unit is being sold in As-Is condition. There are no known material defects.

Acres: 0.09 Bedrooms: 2

Town: Colonie

Estimated Taxes: \$4,879 Heat: Forced Air, Natural Gas

Basement: Slab

County: Albany Interior Features: Vaulted

Ceiling(s)

Bathrooms: 1 Full

Water: Public Garage: 1

Exterior: Vinyl Siding

Cooling: Central Air

Property Type: Residential School District: North Colonie

(including Maplewood) Sewer: Public Sewer

Property Style: Townhouse

Exterior Features: Drive-Paved,

Lightning Rod(s)