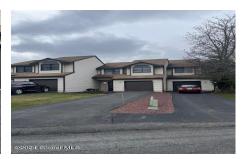

72 Surrey Hill Dr Drive, Latham, NY

**Description:** This is a well-maintained townhome is in the desirable Surrey Hill sub-division. With a little cosmetic updating, this townhouse could be a stunner! The unit is bright and spacious with vaulted ceilings, a den or office with sky-lights and a loft overlooking the lower level. Both of the bedrooms are spacious and have lots of windows. The HOA takes care of the lawn, snow, insurance and building exterior. (including the roof) Unit is being sold in As-Is condition. There are no known material defects.

Acres: 0.09 Bedrooms: 2

Town: Colonie

Estimated Taxes: \$4,879 Heat: Forced Air, Natural Gas

Basement: Slab

County: Albany Interior Features: Vaulted

Ceiling(s)

Bathrooms: 1 Full

Water: Public Garage: 1

Exterior: Vinyl Siding

Cooling: Central Air

Property Type: Residential School District: North Colonie

(including Maplewood) Sewer: Public Sewer

Property Style: Townhouse

Exterior Features: Drive-Paved,

Lightning Rod(s)