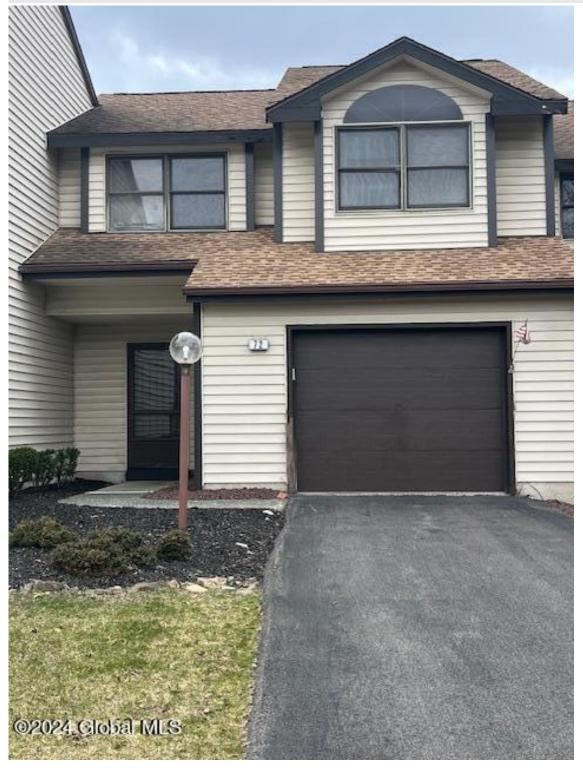

72 Surrey Hill Dr Drive, Latham, NY

**Description:** This is a well-maintained townhome is in the desirable Surrey Hill sub-division. With a little cosmetic updating, this townhouse could be a stunner! The unit is bright and spacious with vaulted ceilings, a den or office with sky-lights and a loft overlooking the lower level. Both of the bedrooms are spacious and have lots of windows. The HOA takes care of the lawn, snow, insurance and building exterior. (including the roof) Unit is being sold in As-Is condition. There are no known material defects.

Acres: 0.09 Bedrooms: 2

Town: Colonie

Estimated Taxes: \$4,879 Heat: Forced Air, Natural Gas

Basement: Slab

County: Albany Interior Features: Vaulted

Ceiling(s)

Bathrooms: 1 Full

Water: Public Garage: 1

Exterior: Vinyl Siding

Cooling: Central Air

Property Type: Residential School District: North Colonie

(including Maplewood) Sewer: Public Sewer

Property Style: Townhouse

Exterior Features: Drive-Paved,

Lightning Rod(s)