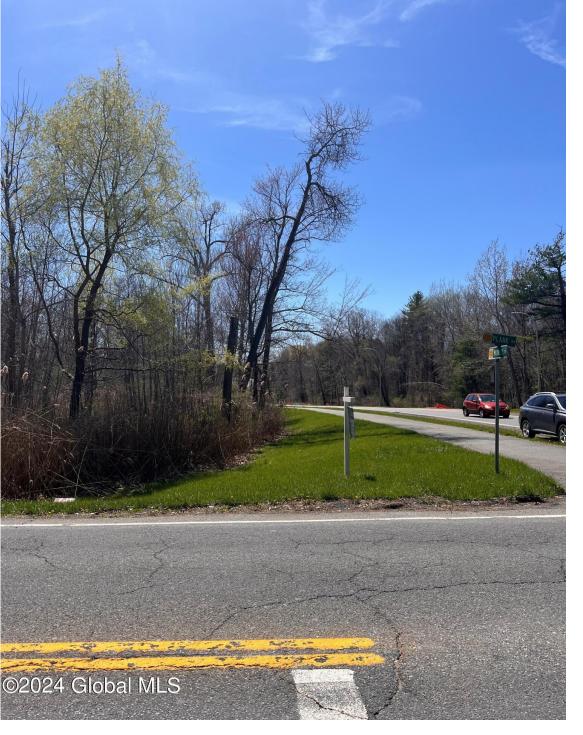

# MLS# - 202414802 - Price: \$165,000

L69.1 Plank Road, Clifton Park, NY

**Description:** Vacant land located at busy business corner in the heart of Clifton Park. Business possibilities, business non-retail, medical/dental, professional, insurance, real estate office. (Please see permitted uses file under documents to see the possibilities).

#### Acres: 3.67

Property Type: Commercial Water: Public Property Style: Land Only Exterior Features: None Parking Spaces: 50 Above Ground Square Feet: 159865 School District: Shenendehowa Sewer: Public Sewer Basement: None County: Saratoga Zoning: Commercial Town: Clifton Park