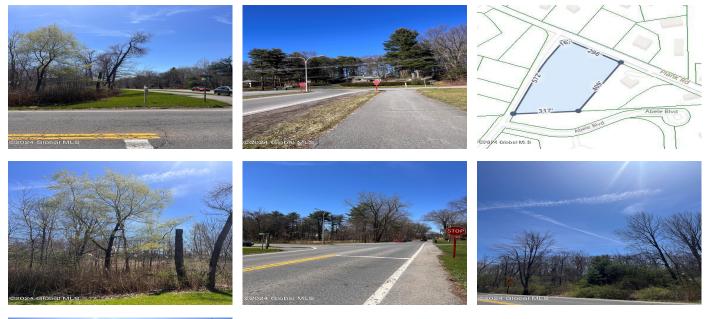

# MLS# - 202414802 - Price: \$165,000

L69.1 Plank Road, Clifton Park, NY

**Description:** Vacant land located at busy business corner in the heart of Clifton Park. Business possibilities, business non-retail, medical/dental, professional, insurance, real estate office. (Please see permitted uses file under documents to see the possibilities).

#### Acres: 3.67

Property Type: Commercial Water: Public Property Style: Land Only Exterior Features: None Parking Spaces: 50 Above Ground Square Feet: 159865 School District: Shenendehowa Sewer: Public Sewer Basement: None County: Saratoga Zoning: Commercial Town: Clifton Park